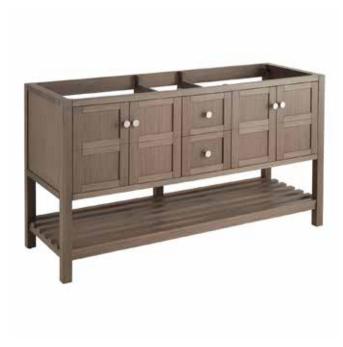

## 60" OLSEN

## CONSOLE VANITY - ASH BROWN

SKU: 949335, 450453, 450454, 450455

### **FEATURES**

Product Finish: Ash Brown

Material: Wood

Installation Type: Freestanding

Features: Matching Mirror, Soft-Close Hinges

Assembly Required: No Built-In Adjusters: Yes

REVISED 04/27/2020