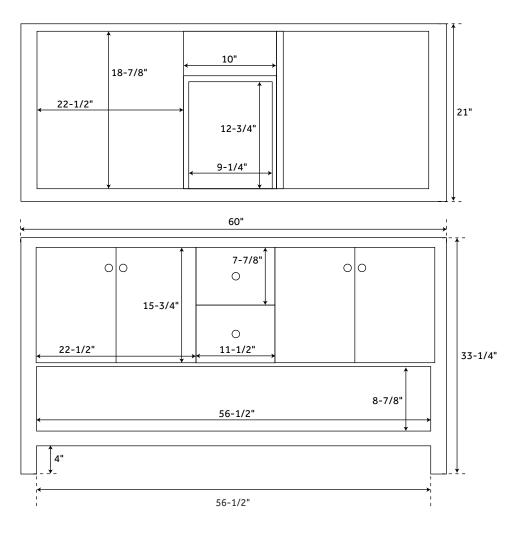

### **FEATURES**

Width: 60" Depth: 21" Height: 33-1/4"

### PRODUCT IMAGE

 $All\ dimensions\ and\ specifications\ are\ nominal\ and\ may\ vary.\ Use\ actual\ products\ for\ accuracy\ in\ critical\ situations.$ 

PAGE 2