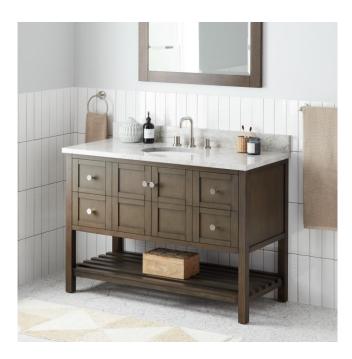

# 48" OLSEN CONSOLE VANITY UNDERMOUNT SINK -ASH BROWN

### FEATURES

Material: Wood Product Finish: Ash Brown Number of Doors: 2 Number of Drawers: 4 Dovetail Drawers: Yes Hardware Finish: Brushed Nickel Built-In Adjusters: Yes

LISTED ID: 506895

## **ADDITIONAL FEATURES**

- Includes a matching backsplash and white porcelain sink.
- Granite is A-grade. Polished Carrara Marble is sourced from Italy.
- Each stone top is carved from a single piece of stone and will feature natural variations.
- See Installation Instructions for directions to attach the vanity top and sink.
- All dimensions are (± 1/2").