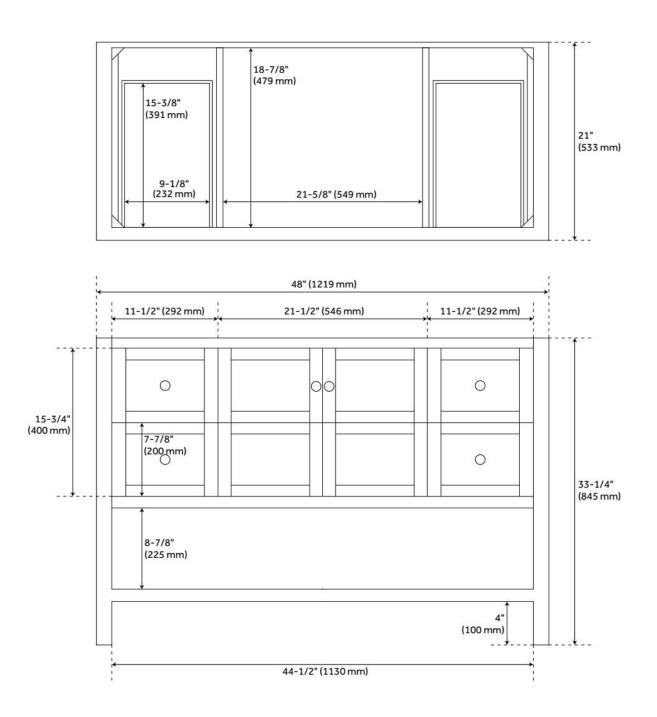

## **ADDITIONAL FEATURES**

- Includes a matching backsplash and white porcelain sink.
- Granite is A-grade. Polished Carrara Marble is sourced from Italy.
- Each stone top is carved from a single piece of stone and will feature natural variations.
- See Installation Instructions for directions to attach the vanity top and sink.
- All dimensions are (± 1/2").