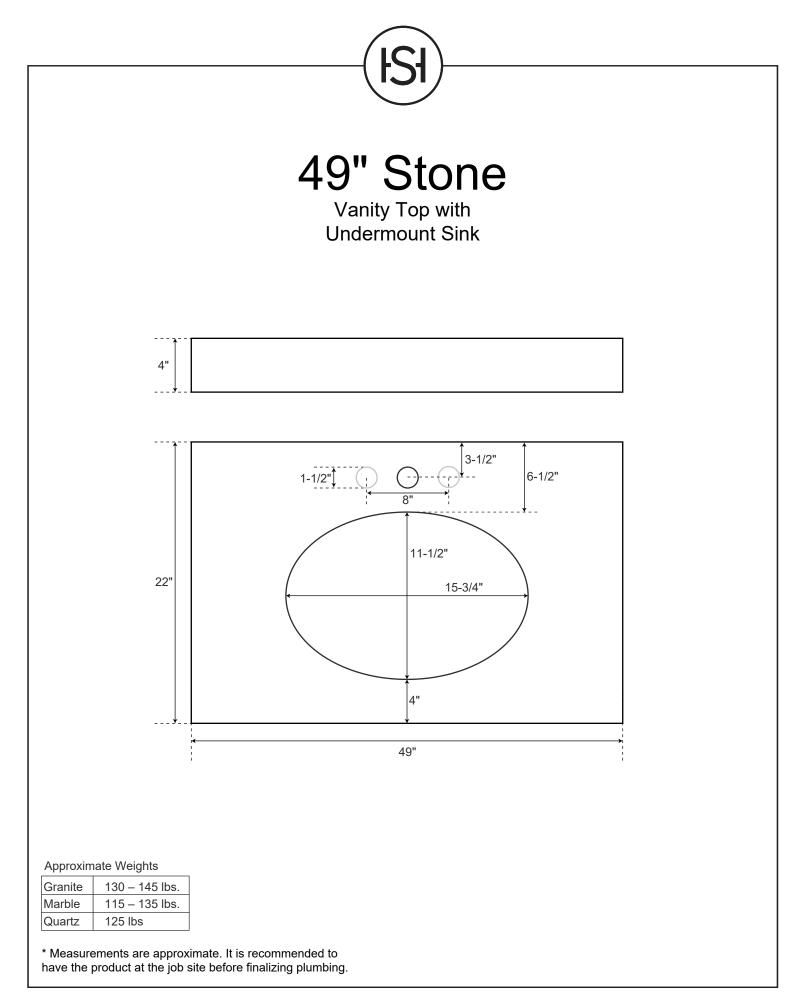

## **SPECIFICATIONS**

| Overall Dimensions      | 18-5/8" L x 15" W (front to back) x 7-3/4" H |                              |
|-------------------------|----------------------------------------------|------------------------------|
| Basin Dimensions        | 16" L x 12-1/2" W (front to back)            | Porcelain<br>Undermount Sink |
| Water Depth to Rim      | 6"                                           |                              |
| Water Depth to Overflow | 5"                                           |                              |
| Drain Hole              | 1-1/2"                                       |                              |

All measurements are approximate.

Тор







## SPECIFICATIONS

| Overall Dimensions      | 19-3/8" L x 15-1/2" W (front to back) x 5-3