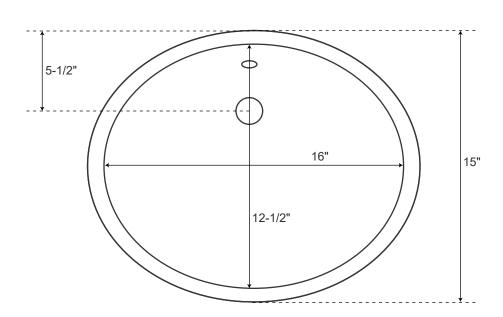

## **SPECIFICATIONS**

| Overall Dimensions      | 18-5/8" L x 15" W (front to back) x 7-3/4" H |                              |
|-------------------------|----------------------------------------------|------------------------------|
| Basin Dimensions        | 16" L x 12-1/2" W (front to back)            | Porcelain<br>Undermount Sink |
| Water Depth to Rim      | 6"                                           |                              |
| Water Depth to Overflow | 5"                                           |                              |
| Drain Hole              | 1-1/2"                                       |                              |

All measurements are approximate.

Тор