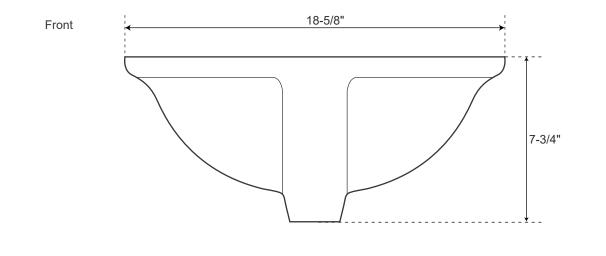

## **SPECIFICATIONS**

| Overall Dimensions      | 18-5/8" L x 15" W (front to back) x 7-3/4" H |                              |
|-------------------------|----------------------------------------------|------------------------------|
| Basin Dimensions        | 16" L x 12-1/2" W (front to back)            | Porcelain<br>Undermount Sink |
| Water Depth to Rim      | 6"                                           |                              |
| Water Depth to Overflow | 5"                                           |                              |
| Drain Hole              | 1-1/2"                                       |                              |

All measurements are approximate.

Тор