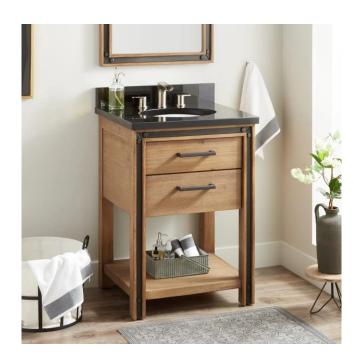

## 24" CELEBRATION CONSOLE VANITY FOR UNDERMOUNT SINK - RUSTIC ACACIA

SKU: 941149

Code: SH460182, SH460180, SH460188, SH460190, SH460192, SH460185

## 24" CELEBRATION CONSOLE VANITY FOR UNDERMOUNT SINK - RUSTIC ACACIA

SKU: 941149

Code: SH460182, SH460180, SH460188, SH460190, SH460192, SH460185

**REVISED 8/7/2024**