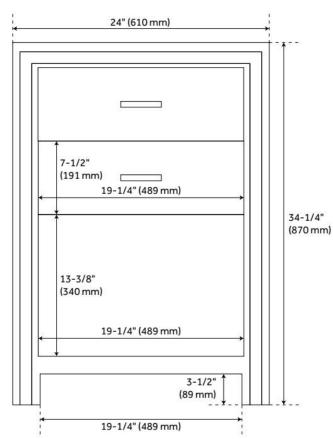

## **FEATURES**

Material: Wood Number of Drawers: 1 Dovetail Drawers: Yes

Hardware Finish: Rustic Metal

Built-In Adjusters: Yes