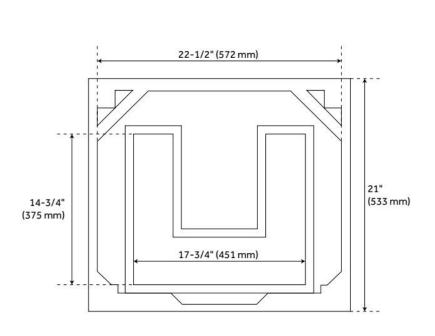

## **ADDITIONAL FEATURES**

- Includes a matching backsplash and a white porcelain sink.
- Granite is A-grade. Polished Carrara Marble is sourced from Italy.
- Each stone top is carved from a single piece of stone and will feature natural variations.
- See Installation Instructions for directions to attach the vanity top and sink.
- All dimensions are (± 1/2").