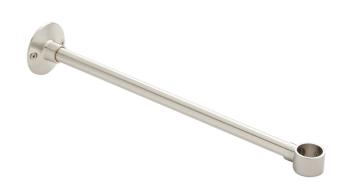

## BRASS SHOWER CURTAIN ROD SUPPORT WITH 1" LOOP

SKU: 901524

## **FEATURES**

Shower Rod Support For Add-A-Shower Kits, Attaches To Shower Rods 5/8" Rod and Flange with Mounting Screws 1" Loop 12" Long Material: Brass Installation: Ceiling or Wall Mount

CONTENTS
SUPPORT WITH LOOP ...... PAGE 2