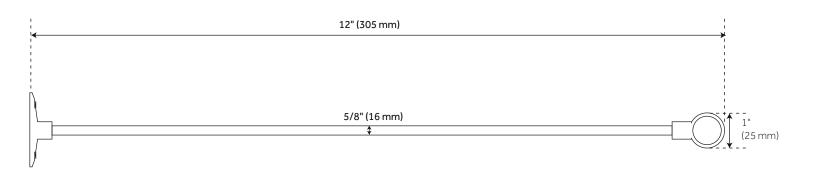

## ROD SUPPORT

BRASS SHOWER CURTAIN ROD SUPPORT WITH 1" LOOP

SKU: 901524

**FEATURES** 

Rod Diameter: 5/8" Length: 12" Width: 1" PRODUCT IMAGE

PAGE 2

Code: SH555026

 $All \ dimensions \ and \ specifications \ are \ nominal \ and \ may \ vary. \ Use \ actual \ products \ for \ accuracy \ in \ critical \ situations.$ 