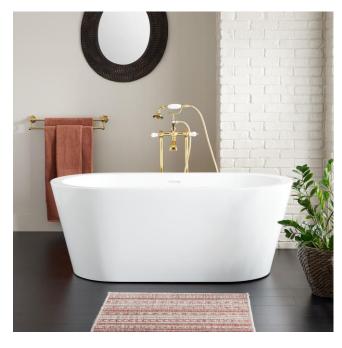

## FEATURES

Design: Modern Product Finish: White Length: 61" Width: 31-3/8" Height: 23-1/4" Water Depth To Overflow: 15-3/4" **Exterior Treatment: Smooth** Interior Treatment: Smooth Drain Included: Yes Drain Finish: White Faucet Included: No Shape: Oval Size: 61" Tub Overflow: Yes Integral Drain & Overflow: Yes Tub Material: Acrylic Tub Interior Length: 39' Tub Interior Width: 15" Tap Deck: No Faucet Drillings: No Drillings Built-In Adjusters: Yes Tub Weight Uncrated (lbs): 112 Tub Weight Crated (lbs): 222