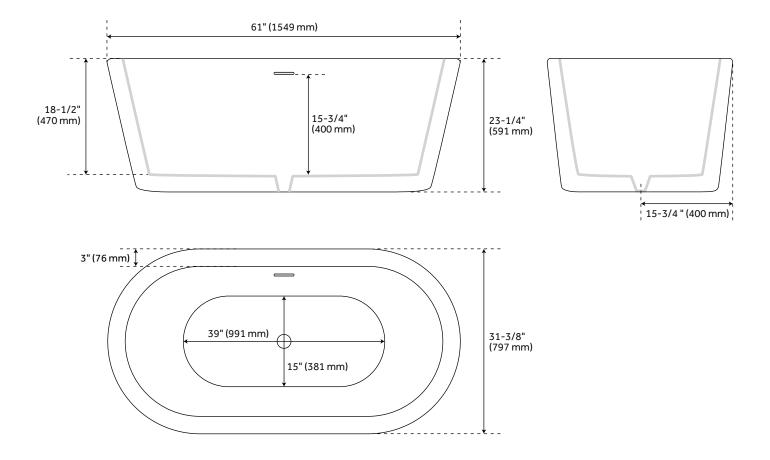

## FEATURES

Design: Modern Product Finish: White Length: 61" Width: 31-3/8" Height: 23-1/4" Water Depth To Overflow: 15-3/4" **Exterior Treatment: Smooth** Interior Treatment: Smooth Drain Included: Yes Drain Finish: White Faucet Included: No Shape: Oval Size: 61" Tub Overflow: Yes Integral Drain & Overflow: Yes Tub Material: Acrylic Tub Interior Length: 39' Tub Interior Width: 15" Tap Deck: No Faucet Drillings: No Drillings Built-In Adjusters: Yes Tub Weight Uncrated (lbs): 112 Tub Weight Crated (lbs): 222