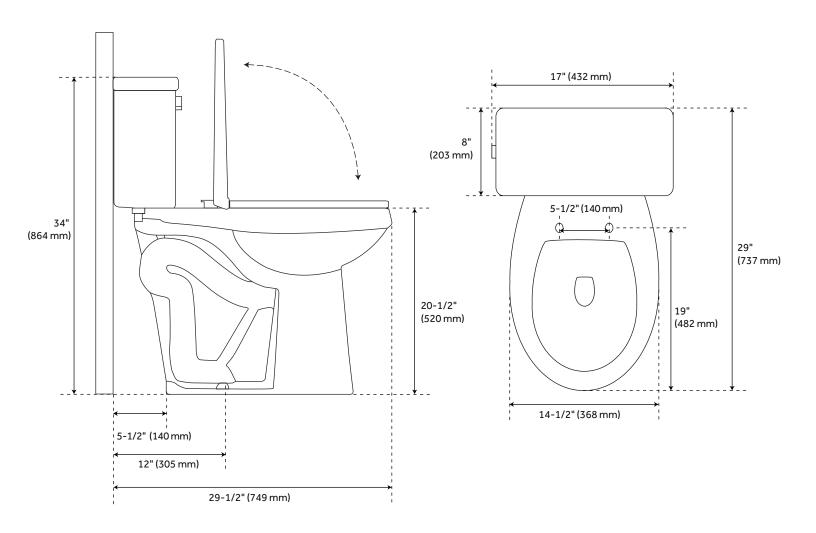

#### **FEATURES**

Product Finish: White Material: Porcelain

Length: 17" Height: 34" Depth: 29" Rough In: 12"

Bowl Shape: Elongated Bowl Height: 20-1/4"

Gallons Per Flush: 1.28 (4.8 Lpf) Hardware Finish: Chrome

# BRADENTON ELONGATED TWO-PIECE TOILET - 21" BOWL HEIGHT - WHITE

All dimensions and specifications are nominal and may vary. Use actual products for accuracy in critical situations.