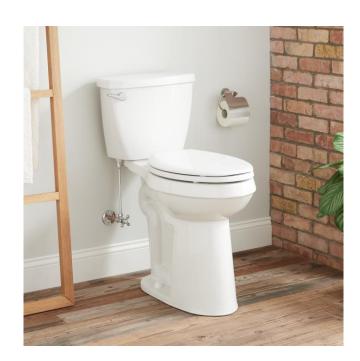

### BRADENTON ELONGATED TWO-PIECE TOILET - 21" **BOWL HEIGHT - WHITE**

SKU: 945956

Code: SH462383, SH443039

#### **FEATURES**

Product Finish: White Material: Porcelain

Length: 17" Height: 34" Depth: 29" Rough In: 12"

Bowl Shape: Elongated Bowl Height: 20-1/4"

Gallons Per Flush: 1.28 (4.8 Lpf) Hardware Finish: Chrome