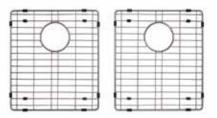

### FEATURES

Material: Stainless Steel Rear Drain Location

## DOUBLE BOWL SINK GRIDS SKU: 459701

(25 mm)

#### FEATURES

Length: 14-3/4" Width: 16-3/4" Height: 1" Fits Drain Size: 3-1/2" **PRODUCT IMAGE** 

PAGE 2

All dimensions and specifications are nominal and may vary. Use actual products for accuracy in critical situations.