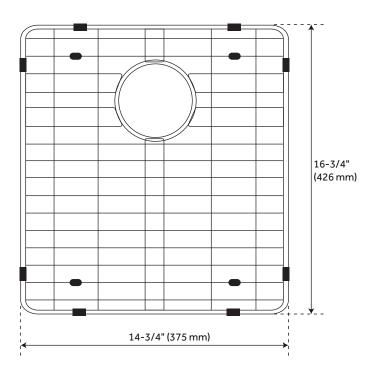

#### FEATURES

Length: 14-3/4" Width: 16-3/4" Height: 1" Fits Drain Size: 3-1/2" **PRODUCT IMAGE** 

PAGE 2

All dimensions and specifications are nominal and may vary. Use actual products for accuracy in critical situations.