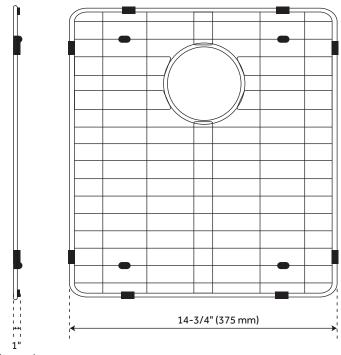

#### FEATURES

Length: 14-3/4" Width: 16-3/4" Height: 1" Fits Drain Size: 3-1/2" **PRODUCT IMAGE** 

PAGE 2

All dimensions and specifications are nominal and may vary. Use actual products for accuracy in critical situations.