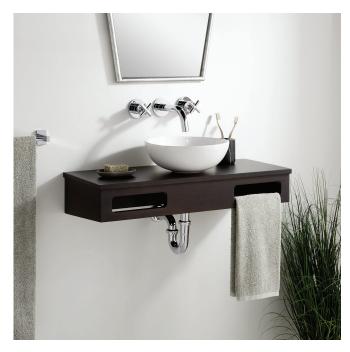

# 30" NADIYA

## **BAMBOO HANGING VANITY**

SKU: 950076, 950077, 950078

### **FEATURES**

Limited to vessel sinks no bigger than 12" in diameter

REVISED 10/12/2020