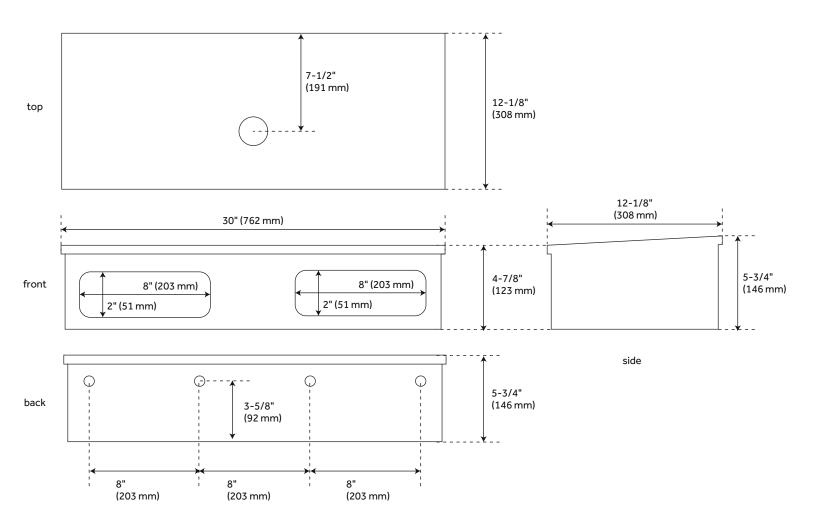

### **FEATURES**

Width: 30" Depth: 12-1/8"

Mounting Hardware Height: 3-5/8" Mounting Hardware Width: 8" Towel Holder Width: 8" Towel Holder Width: 2"

Back of Sink to Drain Center: 7-1/2"

### **PRODUCT IMAGE**

 $All\ dimensions\ and\ specifications\ are\ nominal\ and\ may\ vary.\ Use\ actual\ products\ for\ accuracy\ in\ critical\ situations.$ 

PAGE 2