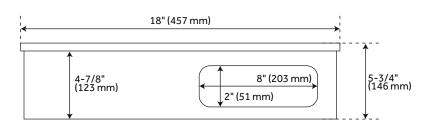

### **FEATURES**

Width: 18" Depth: 12-1/8"

Mounting Hardware Height: 3-5/8" Mounting Hardware Width: 8" Towel Holder Width: 7" Towel Holder Width: 2"

Back of Sink to Drain Center: 7-1/2"