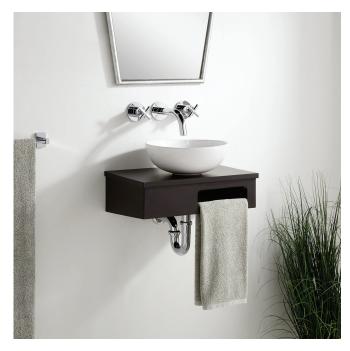

# 18" NADIYA

## BAMBOO HANGING VANITY

SKU: 950073, 950074, 950075

### BAMBOO HANGING VANITY

SKU: 950073, 950074, 950075

### PRODUCT IMAGE

 $All\ dimensions\ and\ specifications\ are\ nominal\ and\ may\ vary.\ Use\ actual\ products\ for\ accuracy\ in\ critical\ situations.$ 

PAGE 2