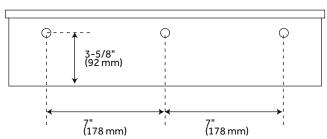

### **FEATURES**

Width: 18" Depth: 12-1/8"

Mounting Hardware Height: 3-5/8" Mounting Hardware Width: 8" Towel Holder Width: 7" Towel Holder Width: 2"

Back of Sink to Drain Center: 7-1/2"