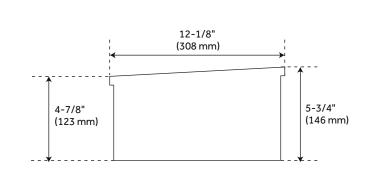

### **FEATURES**

Width: 18" Depth: 12-1/8"

Mounting Hardware Height: 3-5/8" Mounting Hardware Width: 8" Towel Holder Width: 7" Towel Holder Width: 2"

Back of Sink to Drain Center: 7-1/2"