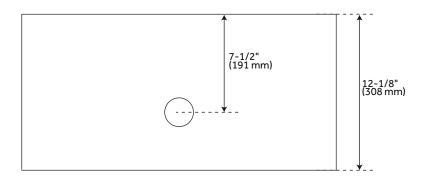

### **FEATURES**

Width: 18" Depth: 12-1/8"

Mounting Hardware Height: 3-5/8" Mounting Hardware Width: 8" Towel Holder Width: 7" Towel Holder Width: 2"

Back of Sink to Drain Center: 7-1/2"