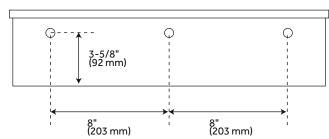

### **FEATURES**

Width: 24" Depth: 12-1/8"

Mounting Hardware Height: 3-5/8" Mounting Hardware Width: 8" Towel Holder Width: 8" Towel Holder Width: 2"

Back of Sink to Drain Center: 7-1/2"