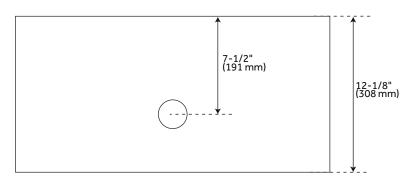

### **FEATURES**

Width: 24" Depth: 12-1/8"

Mounting Hardware Height: 3-5/8" Mounting Hardware Width: 8" Towel Holder Width: 8" Towel Holder Width: 2"

Back of Sink to Drain Center: 7-1/2"