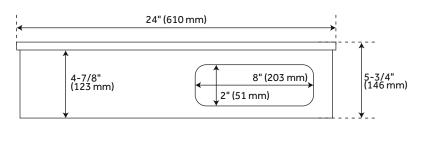

### **FEATURES**

Width: 24" Depth: 12-1/8"

Mounting Hardware Height: 3-5/8" Mounting Hardware Width: 8" Towel Holder Width: 8" Towel Holder Width: 2"

Back of Sink to Drain Center: 7-1/2"