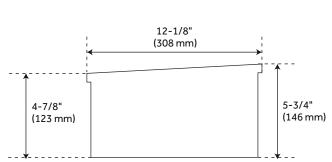

### **FEATURES**

Width: 24" Depth: 12-1/8"

Mounting Hardware Height: 3-5/8" Mounting Hardware Width: 8" Towel Holder Width: 8" Towel Holder Width: 2"

Back of Sink to Drain Center: 7-1/2"