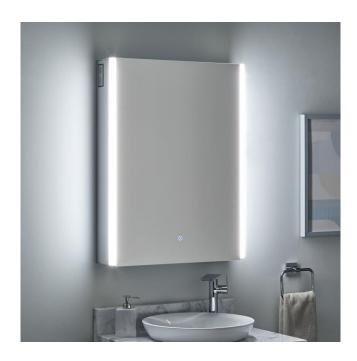

#### **FEATURES**

Material: Aluminum

Installation Type: Surface Mount

On/Off Switch: No

LISTED ID: SH66253015TS, SH66239015TS, SH66224015TS

#### **ADDITIONAL FEATURES**

- All dimensions are (± 1/2").
- Durable French cleat mounting system included.
- To turn the mirror light ON, push the sensor on the mirror, hold for three seconds to begin to dim the LED lights. To find your desired brightness, continue pushing the sensor, the light will turn from 100% to 10%. Repeat until desired brightness is discovered.