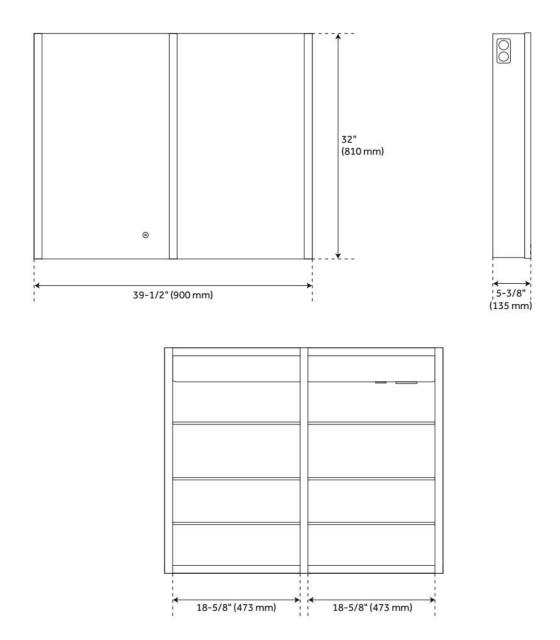

#### **ADDITIONAL FEATURES**

- All dimensions are (± 1/2").
- Durable French cleat mounting system included.
- To turn the mirror light ON, push the sensor on the mirror, hold for three seconds to begin to dim the LED lights. To find your desired brightness, continue pushing the sensor, the light will turn from 100% to 10%. Repeat until desired brightness is discovered.