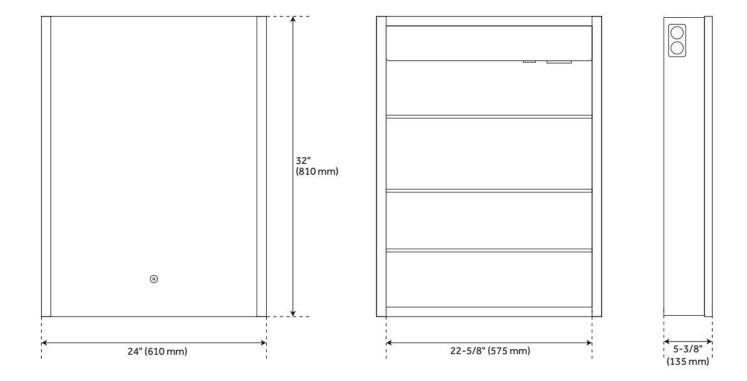

#### **ADDITIONAL FEATURES**

- All dimensions are (± 1/2").
- Durable French cleat mounting system included.
- To turn the mirror light ON, push the sensor on the mirror, hold for three seconds to begin to dim the LED lights. To find your desired brightness, continue pushing the sensor, the light will turn from 100% to 10%. Repeat until desired brightness is discovered.