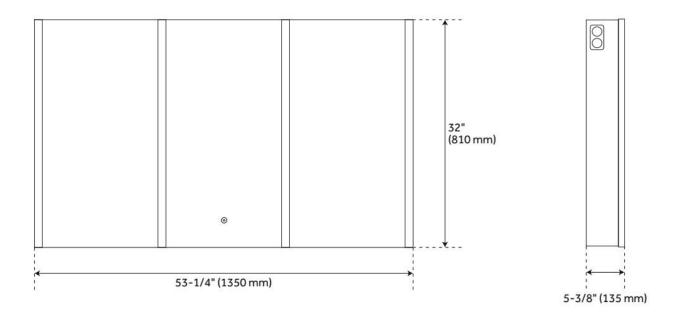

#### **ADDITIONAL FEATURES**

- All dimensions are (± 1/2").
- Durable French cleat mounting system included.
- To turn the mirror light ON, push the sensor on the mirror, hold for three seconds to begin to dim the LED lights. To find your desired brightness, continue pushing the sensor, the light will turn from 100% to 10%. Repeat until desired brightness is discovered.