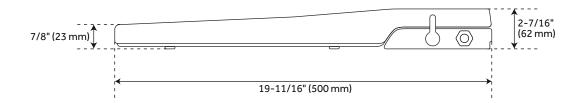

#### **FEATURES**

Product Finish: White Material: Plastic Length: 14-1/4" Width: 19-1/4" Height: 2-5/8"

Bowl Shape: Elongated

Weight: 4

IAPMO ASME A112.4.2/CSA B45.16

REVISED 2/8/2024

### **ADDITIONAL FEATURES**

- Seat without lid dimensions: 13-5/8" L x 19" W (front to back) x 2-1/2" H.
- Side knob allows for adjustment of angle, water volume, and cleaning type.
- Spray nozzle features multiple holes for a softer cleanse and water saving operation.
- Spray nozzle is self-cleaning, antibacterial, and removable for further cleaning.
- Bidet seat has a glossy finish with protective bumpers and self-closing seat/lid.
- Installs easily with quick-release system.
- Fits most standard elongated bowl toilets with adjustable hinge for side-to-side adjustment of 5-3/8" to 6-1/2" centers.
- Designed for one- and two-piece toilets.
- Toilet not included.