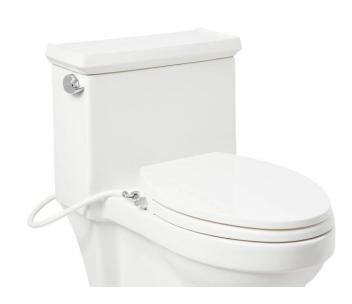

## BROOKDALE ELONGATED BIDET SEAT - WHITE

SKU: 437000 Code: SHBDS300

### **ADDITIONAL FEATURES**

- Seat without lid dimensions: 13-5/8" L x 19" W (front to back) x 2-1/2" H.
- Side knob allows for adjustment of angle, water volume, and cleaning type.
- Spray nozzle features multiple holes for a softer cleanse and water saving operation.
- Spray nozzle is self-cleaning, antibacterial, and removable for further cleaning.
- Bidet seat has a glossy finish with protective bumpers and self-closing seat/lid.
- Installs easily with quick-release system.
- Fits most standard elongated bowl toilets with adjustable hinge for side-to-side adjustment of 5-3/8" to 6-1/2" centers.
- Designed for one- and two-piece toilets.
- Toilet not included.