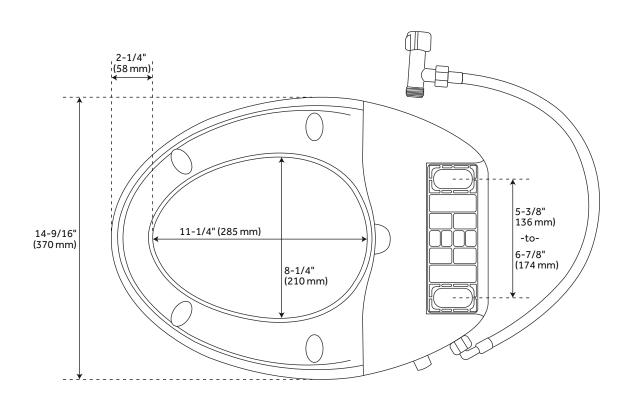

#### **FEATURES**

Product Finish: White Material: Plastic Length: 14-1/4" Width: 19-1/4" Height: 2-5/8"

Bowl Shape: Elongated

Weight: 4

IAPMO ASME A112.4.2/CSA B45.16

REVISED 2/8/2024

### **ADDITIONAL FEATURES**

- Seat without lid dimensions: 13-5/8" L x 19" W (front to back) x 2-1/2" H.
- Side knob allows for adjustment of angle, water volume, and cleaning type.
- Spray nozzle features multiple holes for a softer cleanse and water saving operation.
- Spray nozzle is self-cleaning, antibacterial, and removable for further cleaning.
- Bidet seat has a glossy finish with protective bumpers and self-closing seat/lid.
- Installs easily with quick-release system.
- Fits most standard elongated bowl toilets with adjustable hinge for side-to-side adjustment of 5-3/8" to 6-1/2" centers.
- Designed for one- and two-piece toilets.
- Toilet not included.