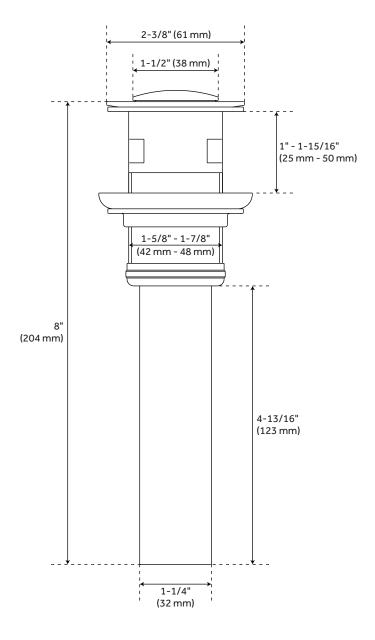

## **FEATURES**

Material: Metal construction for strength and durability

Installation Type: Widespread

Flow Rate: 1.2 gpm (4.5 L/min) @ 60 psi

Cartridge Type: Ceramic Disc

Swivel Spout: No

Drain Type: Metal push-pop with overflow

## **ADDITIONAL FEATURES**

- Drain is compatible with sinks that have an overflow hole.
- A knurled and smooth aerator is included with the faucet.

REVISED 5/15/2024