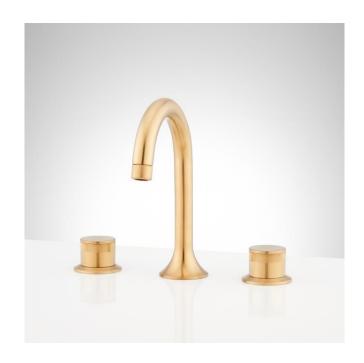

## LENTZ WIDESPREAD BATHROOM FAUCET - KNOB HANDLES

SKU: 951347

Code: SHWSCLZ807LH, SHLZWSKNOB, SHWSCLZ800LH