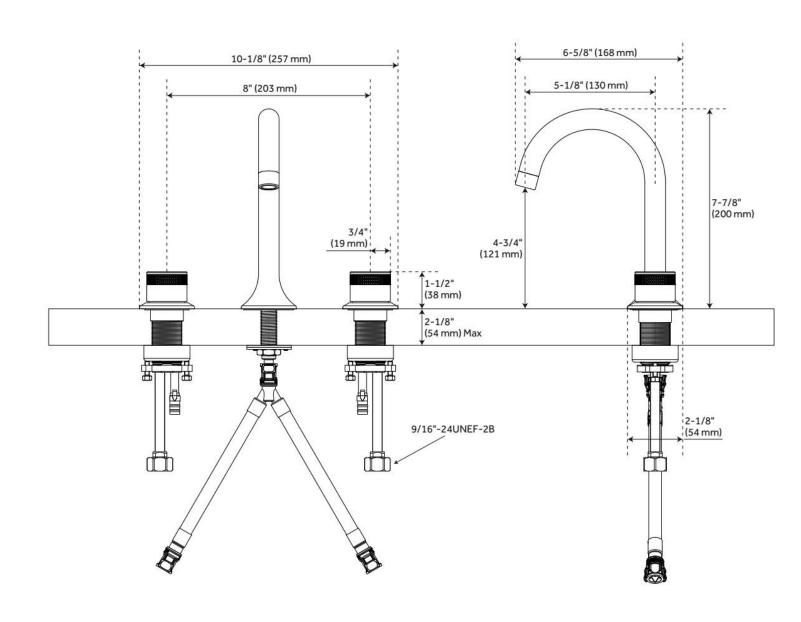

## **FEATURES**

Material: Metal construction for strength and durability

Installation Type: Widespread

Flow Rate: 1.2 gpm (4.5 L/min) @ 60 psi

Cartridge Type: Ceramic Disc

Swivel Spout: No

Drain Type: Metal push-pop with overflow