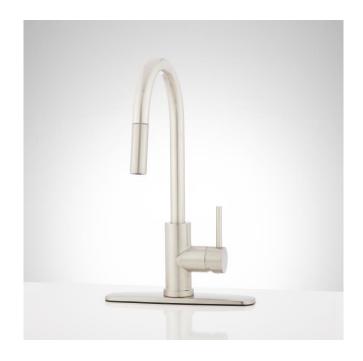

## RAVENEL SINGLE-HOLE PULL-DOWN KITCHEN FAUCET WITH DECK PLATE

SKU: 949686

Code: SHXCRA102, SHDP100

## RAVENEL SINGLE-HOLE PULL-DOWN KITCHEN FAUCET WITH DECK PLATE

SKU: 949686

Code: SHXCRA102, SHDP100

REVISED 5/21/2024