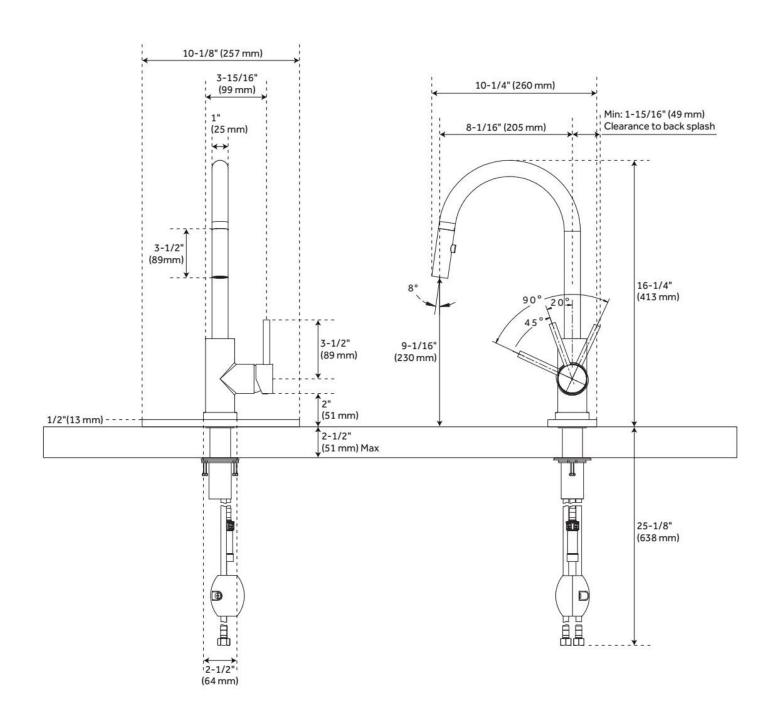

## **FEATURES**

Material: Metal construction for strength and durability

Installation Type: Single-Hole

Flow Rate: 1.75 gpm (6.6 L/min) @ 60 psi

Spray Type: Stream

Cartridge Type: Ceramic Disc

**Swivel Spout: Yes** 

## **ADDITIONAL FEATURES**

- 2-function sprayer: stream and aerated spray.
- Button has to be held down for aerated spray.
- Braided nylon supplies.
- 360 degree swivel spout.

REVISED 5/21/2024