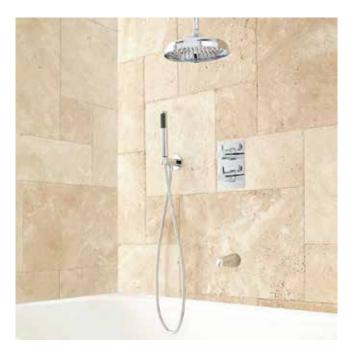

### TUB AND RAINFALL SHOWER SYSTEM WITH HAND SHOWER SKU: 930914

#### FEATURES

Material: Brass Handle Type: Lever Features: Hand Shower Included, Thermostatic, Tub Spout Included Assembly Required: Yes Installation Type: Wall Mount Shower Head Installation Type: Ceiling Shower Head Material: Brass Shower Arm Extension: 6" Tub Filler Spout Reach: 5-1/8" Hand Shower Material: Brass