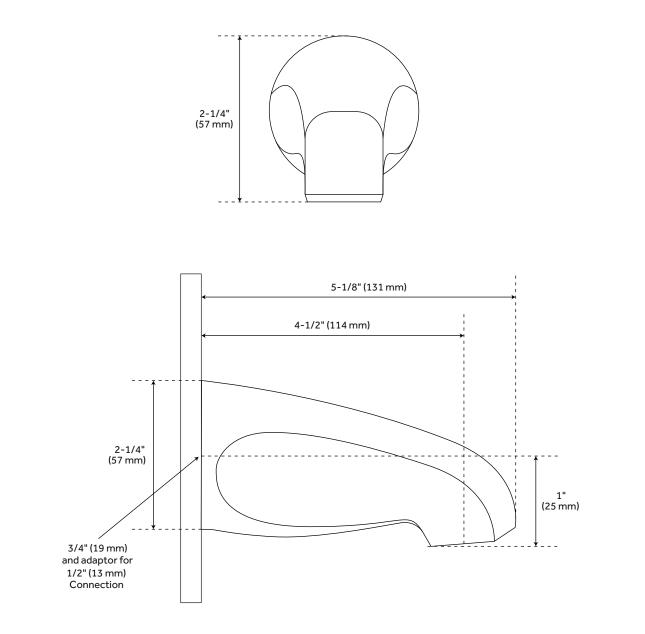

#### FEATURES

Material: Brass Handle Type: Lever Features: Hand Shower Included, Thermostatic, Tub Spout Included Assembly Required: Yes Installation Type: Wall Mount Shower Head Installation Type: Ceiling Shower Head Material: Brass Shower Arm Extension: 6" Tub Filler Spout Reach: 5-1/8" Hand Shower Material: Brass