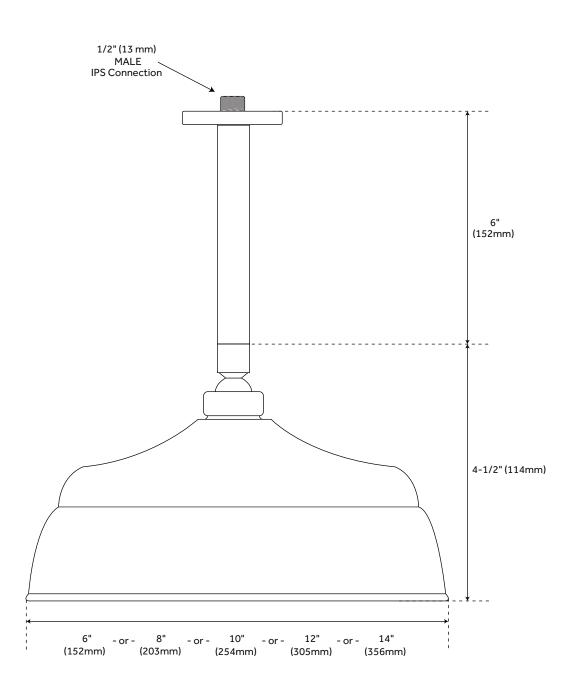

### CEILING-MOUNT RAINFALL SHOWER HEAD

SKU:930914

HAND SHOWER SKU: 930914

5 ' Hose

(ISI) SIGNATURE HARDWARE

TUB SPOUT SKU: 930914