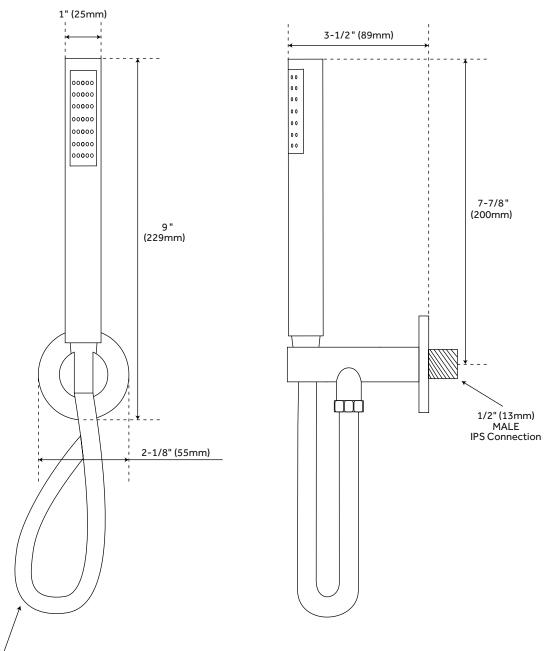

### CEILING-MOUNT RAINFALL SHOWER HEAD

SKU:930914

HAND SHOWER SKU: 930914

5 ' Hose

(ISI) SIGNATURE HARDWARE

TUB SPOUT SKU: 930914