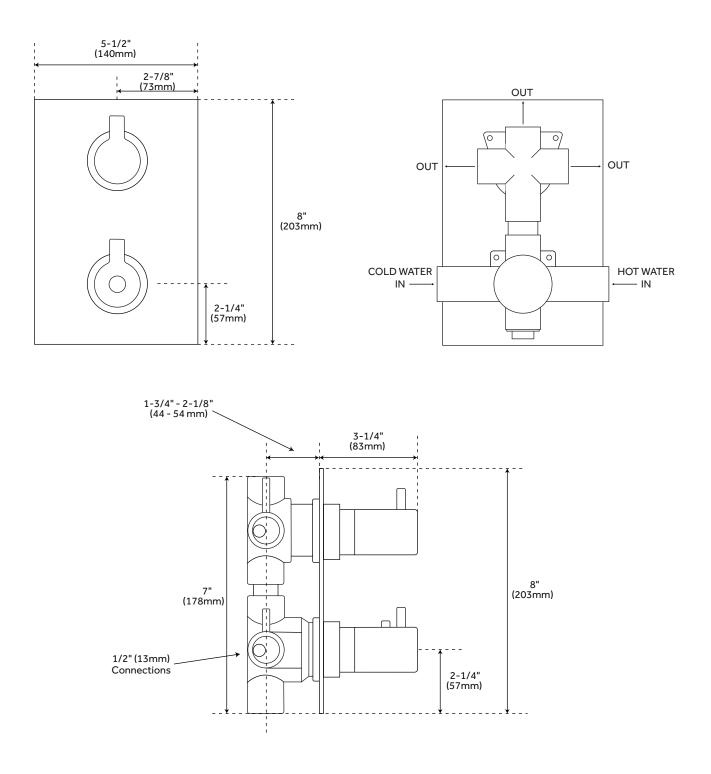

WER SKU: 930914



#### CONTENTS

| SHOWER VALVE         | <br>PAGE 2 |
|----------------------|------------|
| OVERHEAD SHOWER HEAD | <br>PAGE 3 |
| HAND SHOWER          | <br>PAGE 4 |
| TUB SPOUT            | <br>PAGE 5 |

#### FEATURES

Material: Brass Handle Type: Lever Features: Hand Shower Included, Thermostatic, Tub Spout Included Assembly Required: Yes Installation Type: Wall Mount Shower Head Installation Type: Ceiling Shower Head Material: Brass Shower Arm Extension: 6" Tub Filler Spout Reach: 5-1/8" Hand Shower Material: Brass

#### SIGNATURE HARDWARE Lifetime Warranty

See website for detailed warranty information.

All dimensions and specifications are nominal and may vary. Use actual products for accuracy in critical situations.

REVISED 09/06/2019

SHOWER VALVE SKU: 930914



### CEILING-MOUNT RAINFALL SHOWER HEAD

SKU:930914



HAND SHOWER SKU: 930914



5 ' Hose

(ISI) SIGNATURE HARDWARE

TUB SPOUT SKU: 930914