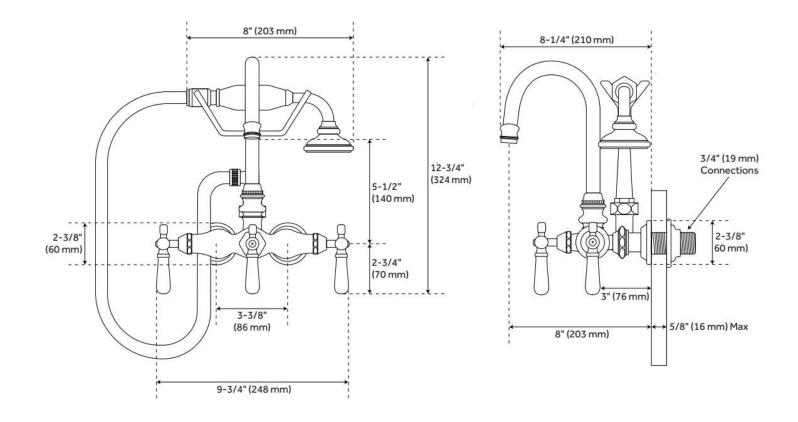

## **ADDITIONAL FEATURES**

- 3-1/2" spout length.
- Construction with high quality materials.
- Swing arm couplers not included.

REVISED 5/9/2024