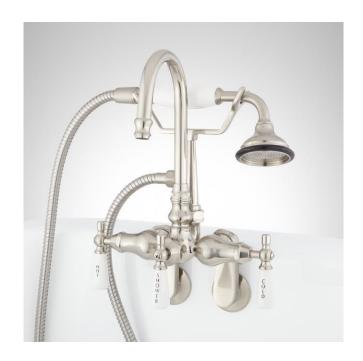

## GOOSENECK TUB-WALL-MOUNT FAUCET AND HAND **SHOWER**

SKU: 900479

Code: SH329301, SH329300, SH329302, SH267824, SH156300

## **FEATURES**

Material: Metal construction for strength and durability

Installation Type: Tub Wall Mount Flow Rate: 6.8 gpm (25.7 L/min) @ 60 psi

Hand Shower Flow Rate: 1.8 gpm (6.8 L/min) @ 80 psi

Spray Type: Full

Cartridge Type: Ceramic Disc

Swivel Spout: No

## **ADDITIONAL FEATURES**

- 3-1/2" spout length.
- Construction with high quality materials.
- Swing arm couplers not included.

REVISED 5/9/2024