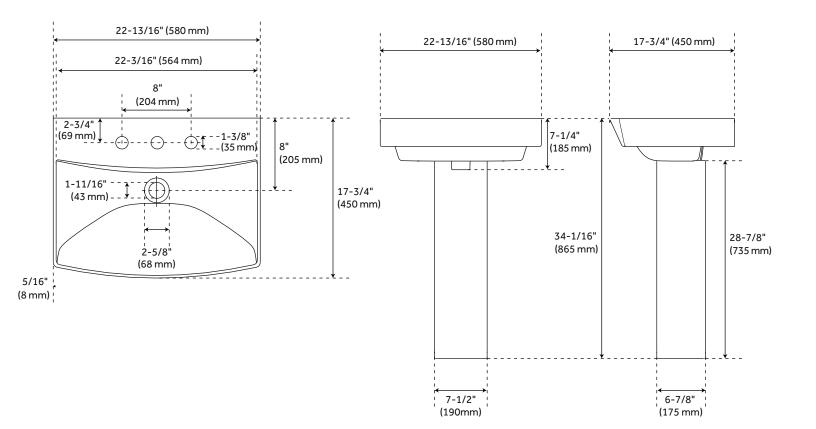

### FEATURES

Length: 22-13/16" Width: 17-3/4" Height: 34-1/16" Mounting hardware included Rear overflow

#### **CODES/STANDARDS**

cUPC ASME A112.19.2/CSA B45.1 Massachusetts Accepted PRODUCT IMAGE

PAGE 2 Code: SHPE341, SHPE348, SHPE350

All dimensions and specifications are nominal and may vary. Use actual products for accuracy in critical situations.