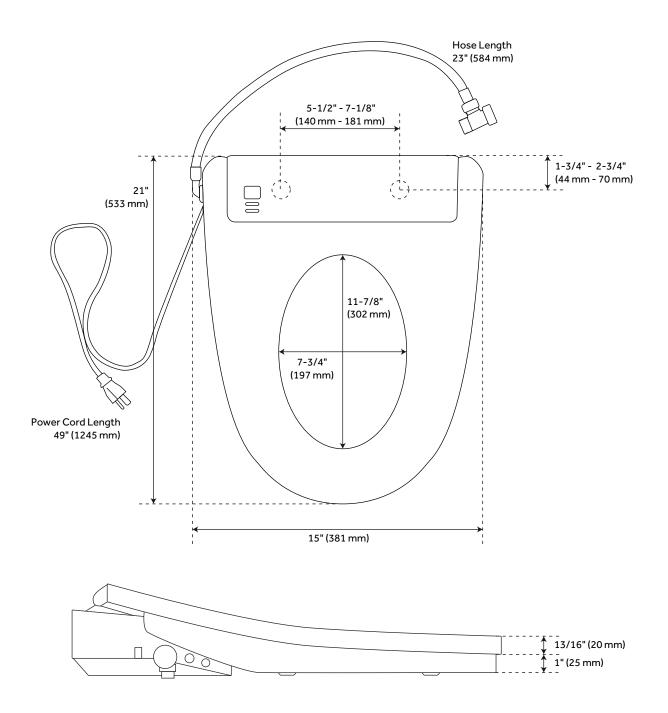

#### FEATURES

Product Finish: White Material: Plastic Length: 21" Width: 15" Height: 5" Bowl Shape: Elongated

REVISED 3/29/2023

#### **ADDITIONAL FEATURES**

- Features warm water, seat warmer, spray massage, warm drying, smart night light, and auto-cleaning modes.
- Includes a remote control for one-handed operation.
- Features Nozzle Clean mode for cleaning.
- The UV light treatment sterilizes the spray nozzle by killing bacteria in three minutes. The red indicator light automatically turns on 10 seconds after use, stays on for three minutes during the cleaning process, and turns off when it is complete.
- Soft-closing seat and lid.
- Installs easily with quick-release system.
- Toilet not included.
- Designed for single- and two-piece toilets.
- Power cord length: 49"