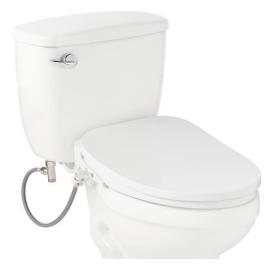

# ALDRIDGE ELONGATED ELECTRONIC BIDET TOILET SEAT

SKU: 448556 Code: SHBDS201

#### **ADDITIONAL FEATURES**

- Features warm water, seat warmer, spray massage, warm drying, smart night light, and auto-cleaning modes.
- Includes a remote control for one-handed operation.
- Features Nozzle Clean mode for cleaning.
- The UV light treatment sterilizes the spray nozzle by killing bacteria in three minutes. The red indicator light automatically turns on 10 seconds after use, stays on for three minutes during the cleaning process, and turns off when it is complete.
- Soft-closing seat and lid.
- Installs easily with quick-release system.
- Toilet not included.
- Designed for single- and two-piece toilets.
- Power cord length: 49"