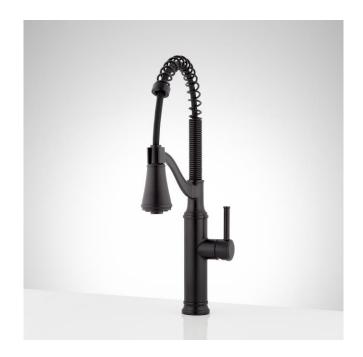

## CARIBANA SINGLE HANDLE KITCHEN FAUCET

SKU: 950738 Code: SHXCCB107

## **FEATURES**

Material: Metal construction for strength and durability

Installation Type: Single-Hole

Flow Rate: 1.75 gpm (6.6 L/min) @ 60 psi

Spray Type: Stream

Cartridge Type: Ceramic Disc

**Swivel Spout: Yes** 

ASME A112.18.1/CSA B125.1, NSF/ANSI 372, NSF/ANSI 61, NSF/ANSI/CAN 61, NSF/ANSI/CAN 61-9:Q≤1, ICC/ANSI A117.1, CEC Listed, CALGreen, Massachusetts Accepted, LISTED ID: SHXCCB107\*

- 2-function sprayer stream (Spray & Aerated).
- Deck plate can be used to hide holes when retrofitting from a widespread faucet.
- The Deck Plate length is 10-5/8".
- Pull-down sprayer hose.
- See spec sheet for deck plate measurements.