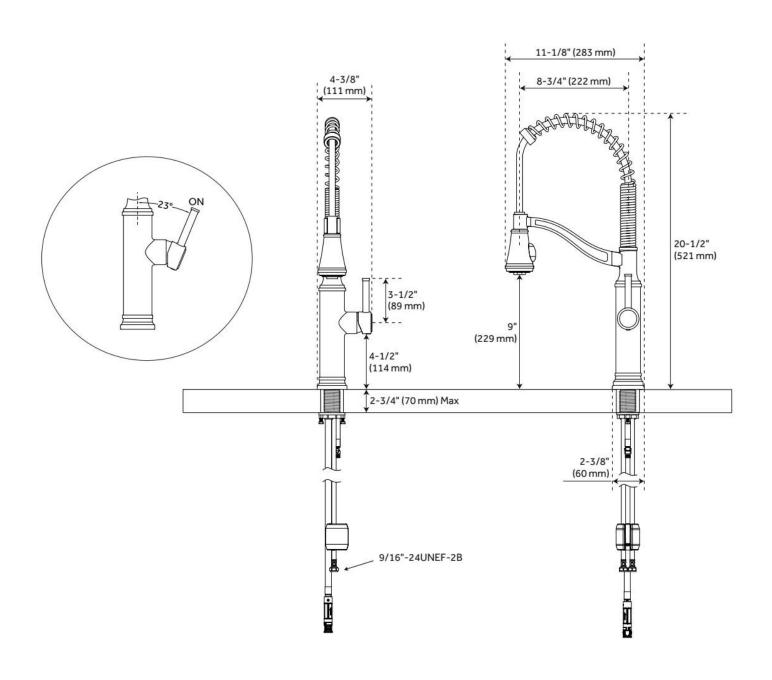

ASME A112.18.1/CSA B125.1, NSF/ANSI 372, NSF/ANSI 61, NSF/ANSI/CAN 61, NSF/ANSI/CAN 61-9:Q≤1, ICC/ANSI A117.1, CEC Listed, CALGreen, Massachusetts Accepted, LISTED ID: SHXCCB107\*

- 2-function sprayer stream (Spray & Aerated).
- Deck plate can be used to hide holes when retrofitting from a widespread faucet.
- The Deck Plate length is 10-5/8".
- Pull-down sprayer hose.
- See spec sheet for deck plate measurements.