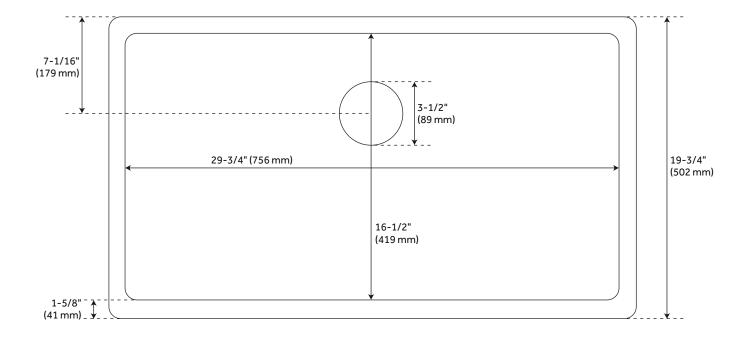

#### **FEATURES**

Length: 33" Width: 19-3/4" Height: 9-3/4" Number of Basins: 1

Sink Installation: Farmhouse

Product Color: Black

Faucet Centers: No Faucet Hole

Basin Length: 29-3/4"
Basin Width: 16-1/2"
Rim Thickness: 1-5/8"
Fits Drain Hole Size: 3-1/2"
Exterior Treatment: Smooth
Interior Treatment: Smooth
Drain Included: Optional
Faucet Included: No

Basin Configuration: Single Apron Design: Smooth

Apron Front Rim Thickness: 1-5/8" Side and Back Rim Thickness: 1-5/8"

Faucet Holes: No Faucet Hole