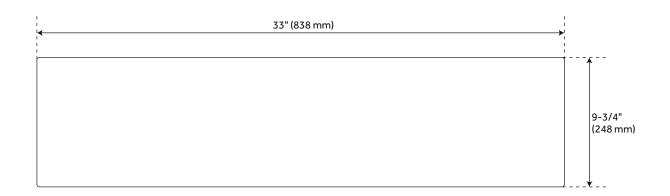

#### **FEATURES**

Length: 33" Width: 19-3/4" Height: 9-3/4" Number of Basins: 1

Sink Installation: Farmhouse

Product Color: Black

Faucet Centers: No Faucet Hole

Basin Length: 29-3/4"
Basin Width: 16-1/2"
Rim Thickness: 1-5/8"
Fits Drain Hole Size: 3-1/2"
Exterior Treatment: Smooth
Interior Treatment: Smooth
Drain Included: Optional
Faucet Included: No