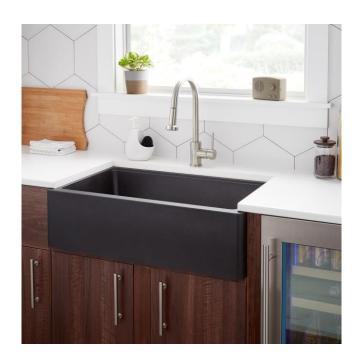

### 33" TOTTEN GRANITE COMPOSITE FARMHOUSE SINK - BLACK

SKU: 950290

Code: SHGR1B3320A

#### **FEATURES**

Length: 33" Width: 19-3/4" Height: 9-3/4" Number of Basins: 1

Sink Installation: Farmhouse

Product Color: Black

Faucet Centers: No Faucet Hole

Basin Length: 29-3/4"
Basin Width: 16-1/2"
Rim Thickness: 1-5/8"
Fits Drain Hole Size: 3-1/2"
Exterior Treatment: Smooth
Interior Treatment: Smooth
Drain Included: Optional
Faucet Included: No

Basin Configuration: Single Apron Design: Smooth

Apron Front Rim Thickness: 1-5/8" Side and Back Rim Thickness: 1-5/8"

Faucet Holes: No Faucet Hole