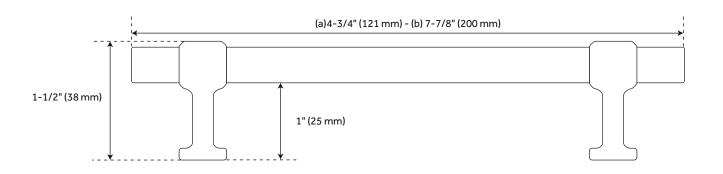

## **FEATURES**

Material: Brass
Design: Modern
Height: 3/4"
Depth: 1-1/2"
Mounting Hardware Included: Yes
Mounting Hardware Concealed: Yes
Mounts From: Back
3" Centers overall dimensions: 4-3/4" W x
3/4" H x 1-1/2" D.
6" Centers overall dimensions: 7-7/8" W x
3/4" H x 1-1/2" D.