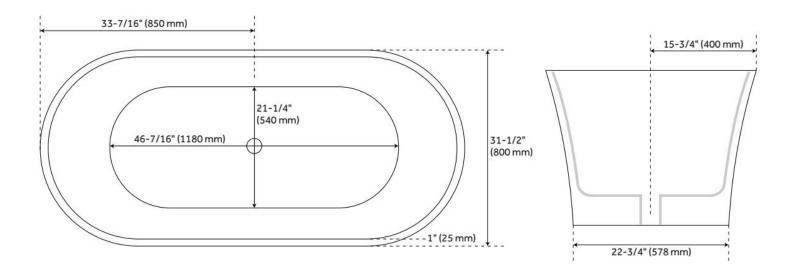

## **FEATURES**

Tub Material: Acrylic Product Finish: White

Shape: Oval

Tub Drain Placement: Center

Drain Included: Yes

Drain and Overflow Finish: White Water Depth to Overflow: 15-1/4" Water Capacity (Gallons): 65

## **ADDITIONAL FEATURES**

- All dimensions (± 1/2").
- White Pop-Up drain included.
- Leveling legs for simplified installation.
- Optional Quick Connect Drop-In Drain Kit Includes:
  - Floor Plate, 1-1/2" PVC Pipe, 2" x 1-1/2" Trap Adapters, 1 Brass Threaded, 1 Brass Unthreaded Tailpiece and Plug.
  - Installs above your subfloor, but underneath your cement floor or tile, so you do not need access below the fixture.