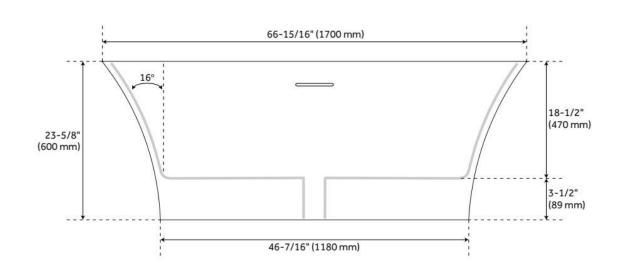

## **FEATURES**

Tub Material: Acrylic Product Finish: White

Shape: Oval

Tub Drain Placement: Center

Drain Included: Yes

Drain and Overflow Finish: White Water Depth to Overflow: 15-1/4" Water Capacity (Gallons): 65

## **ADDITIONAL FEATURES**

- All dimensions (± 1/2").
- White Pop-Up drain included.
- Leveling legs for simplified installation.
- Optional Quick Connect Drop-In Drain Kit Includes:
  - Floor Plate, 1-1/2" PVC Pipe, 2" x 1-1/2" Trap Adapters, 1 Brass Threaded, 1 Brass Unthreaded Tailpiece and Plug.
  - Installs above your subfloor, but underneath your cement floor or tile, so you do not need access below the fixture.