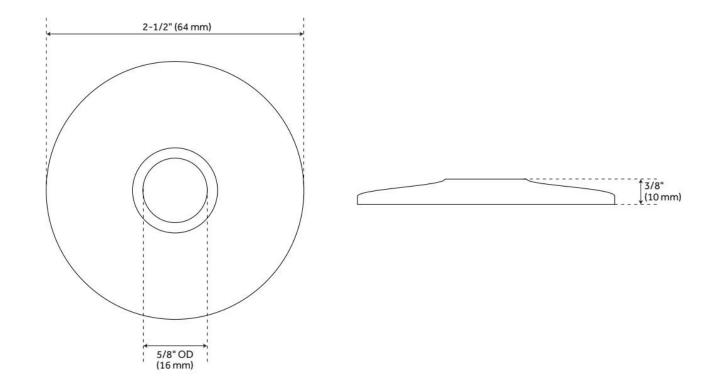

## LOW PATTERN SURE GRIP FLANGE

SKU: 902337

Code: SH272, SH271, SH484081, SH484082, SH485508, SH485507

WaterSense by IAPMO

#### **ADDITIONAL FEATURES**

- Choose from 5/8" OD or 1/2" IPS.
- For use with standard shower arms, select 1/2".

REVISED 6/3/2024

## LOW PATTERN SURE GRIP FLANGE

SKU: 902337

Code: SH272, SH271, SH484081, SH484082, SH485508, SH485507

**REVISED 6/3/2024**