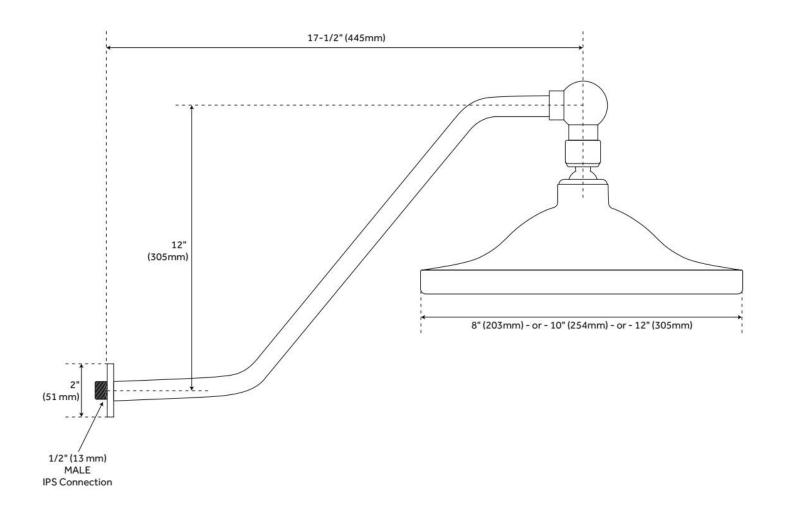

## BOSTONIAN RAINFALL SHOWER HEAD WITH S-TYPE ARM

SKU: 926573

Code: SH401382, SH401384, SH401385, SH401388, SH401389, SH401390, SH403377, SH403378, SH403379

**FEATURES**Material: Brass

ASME A112.18.1/CSA B125.1, LISTED ID: 515392, 515393, 515391, 515389, 515388, 515390, 515406, 515407, 515408

#### **ADDITIONAL FEATURES**

- 8" and 10" shower heads are adjustable and feature a swivel connection.
- 12" shower head is stationary and does not swivel.

REVISED 6/12/2024

# BOSTONIAN RAINFALL SHOWER HEAD WITH S-TYPE ARM

SKU: 926573

Code: SH401382, SH401384, SH401385, SH401388, SH401389, SH401390, SH403377, SH403378, SH403379