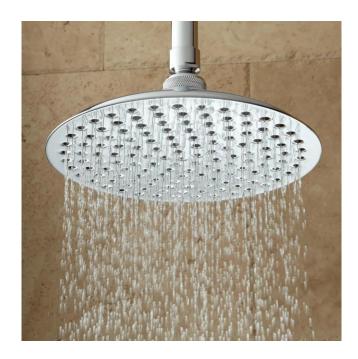

### **BOSTONIAN RAINFALL SHOWER HEAD**

SKU: 926445

Code: SH400039, SH400040, SH400041, SH400044, SH400045, SH400046, SH403357, SH403358, SH403359

**FEATURES**Material: Brass

ASME A112.18.1/CSA B125.1, LISTED ID: 515388, 515389, 515390, 515391, 515392, 515393, 515406, 515407, 515408

#### **ADDITIONAL FEATURES**

- 8" and 10" shower heads are adjustable and feature a swivel connection.
- 12" shower head is stationary and does not swivel.

**REVISED 6/5/2024** 

### **BOSTONIAN RAINFALL SHOWER HEAD**

SKU: 926445

Code: SH400039, SH400040, SH400041, SH400044, SH400045, SH400046, SH403357, SH403358, SH403359

| Reference A | Reference B | Reference C |
|-------------|-------------|-------------|
| 7-3/4"      | 3-1/2"      | 1-13/16"    |
| (197 mm)    | (89 mm)     | (46 mm)     |
| 10"         | 3-1/2"      | 2"          |
| (254 mm)    | (89 mm)     | (52 mm)     |
| 12"         | 3-3/4"      | 2-15/16"    |
| (305 mm)    | (95 mm)     | (75 mm)     |