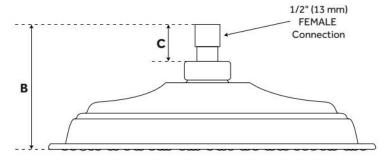

### **BOSTONIAN RAINFALL SHOWER HEAD**

SKU: 926445

Code: SH400039, SH400040, SH400041, SH400044, SH400045, SH400046, SH403357, SH403358, SH403359

**FEATURES**Material: Brass

ASME A112.18.1/CSA B125.1, LISTED ID: 515388, 515389, 515390, 515391, 515392, 515393, 515406, 515407, 515408

### **BOSTONIAN RAINFALL SHOWER HEAD**

SKU: 926445

Code: SH400039, SH400040, SH400041, SH400044, SH400045, SH400046, SH403357, SH403358, SH403359

| Reference A | Reference B | Reference C |
|-------------|-------------|-------------|
| 7-3/4"      | 3-1/2"      | 1-13/16"    |
| (197 mm)    | (89 mm)     | (46 mm)     |
| 10"         | 3-1/2"      | 2"          |
| (254 mm)    | (89 mm)     | (52 mm)     |
| 12"         | 3-3/4"      | 2-15/16"    |
| (305 mm)    | (95 mm)     | (75 mm)     |