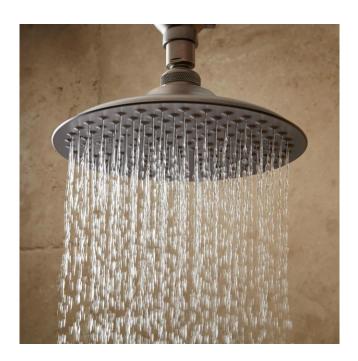

## BOSTONIAN RAINFALL SHOWER HEAD WITH S-TYPE ARM

SKU: 926573

Code: SH401382, SH401384, SH401385, SH401388, SH401389, SH401390, SH403377, SH403378, SH403379

**FEATURES**Material: Brass

ASME A112.18.1/CSA B125.1, LISTED ID: 515392, 515393, 515391, 515389, 515388, 515390, 515406, 515407, 515408

# BOSTONIAN RAINFALL SHOWER HEAD WITH S-TYPE ARM

SKU: 926573

Code: SH401382, SH401384, SH401385, SH401388, SH401389, SH401390, SH403377, SH403378, SH403379