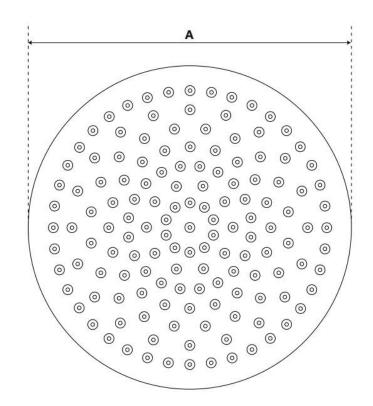

### **BOSTONIAN RAINFALL SHOWER HEAD**

SKU: 926445

Code: SH400039, SH400040, SH400041, SH400044, SH400045, SH400046, SH403357, SH403358, SH403359

**FEATURES**Material: Brass

ASME A112.18.1/CSA B125.1, LISTED ID: 515388, 515389, 515390, 515391, 515392, 515393, 515406, 515407, 515408

### **BOSTONIAN RAINFALL SHOWER HEAD**

SKU: 926445

Code: SH400039, SH400040, SH400041, SH400044, SH400045, SH400046, SH403357, SH403358, SH403359

| Reference A | Reference B | Reference C |
|-------------|-------------|-------------|
| 7-3/4"      | 3-1/2"      | 1-13/16"    |
| (197 mm)    | (89 mm)     | (46 mm)     |
| 10"         | 3-1/2"      | 2"          |
| (254 mm)    | (89 mm)     | (52 mm)     |
| 12"         | 3-3/4"      | 2-15/16"    |
| (305 mm)    | (95 mm)     | (75 mm)     |