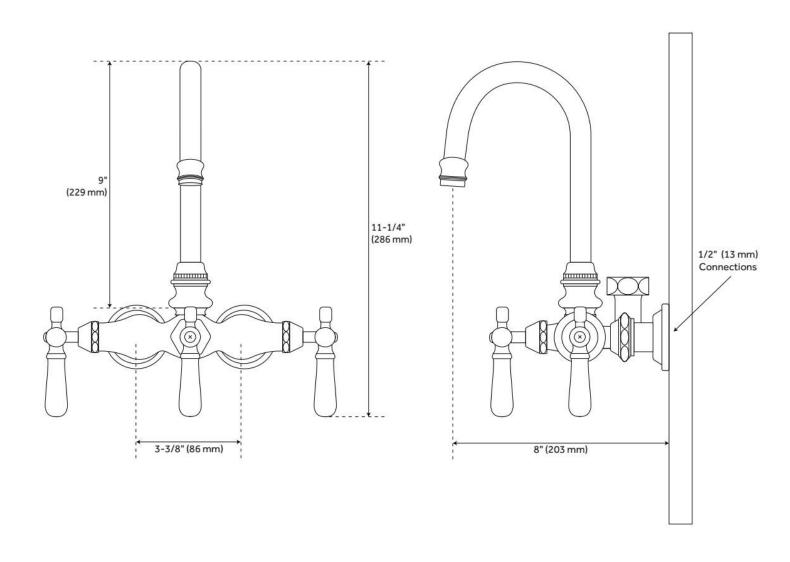

## **ADDITIONAL FEATURES**

- 'Hot', 'Cold' and 'Shower' porcelain handles.
- High quality brass leg tub valve with 9" high spout.
- 8" wall to spout.
- Must be installed with shower riser or hand shower (not included).
- 3-3/8" centers.
- Recommended for use only with the Bennington tub with angled straight faucet shanks, or any tub with a non-sloped, drain-end wall. Not recommended for use with the Celine, Miya, and Barrett tubs.