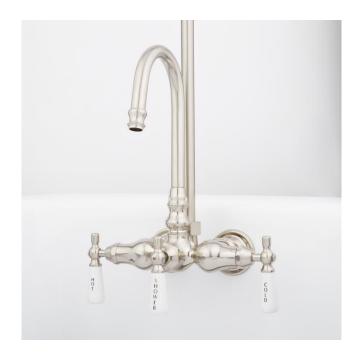

## GOOSENECK LEG TUB DIVERTER VALVE

SKU: 900497

Code: SH329307, SH109392, SH329306, SH267828

## **ADDITIONAL FEATURES**

- 'Hot', 'Cold' and 'Shower' porcelain handles.
- High quality brass leg tub valve with 9" high spout.
- 8" wall to spout.
- Must be installed with shower riser or hand shower (not included).
- 3-3/8" centers.
- Recommended for use only with the Bennington tub with angled straight faucet shanks, or any tub with a non-sloped, drain-end wall. Not recommended for use with the Celine, Miya, and Barrett tubs.