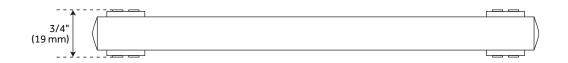

#### **FEATURES**

Width: 5" Height: 3/4" Depth: 1-1/2" Centers: 4"

#### **PRODUCT IMAGE**

 $All\ dimensions\ and\ specifications\ are\ nominal\ and\ may\ vary.\ Use\ actual\ products\ for\ accuracy\ in\ critical\ situations.$ 

PAGE 2