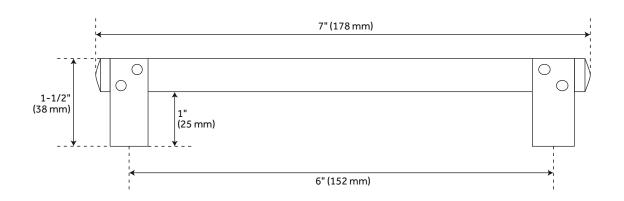

## SOLID BRASS CABINET PULL

SKU: 949190

#### **FEATURES**

Width: 7" Height: 3/4" Depth: 1-1/2" Centers: 6"

#### **PRODUCT IMAGE**

 $All\ dimensions\ and\ specifications\ are\ nominal\ and\ may\ vary.\ Use\ actual\ products\ for\ accuracy\ in\ critical\ situations.$ 

PAGE 3