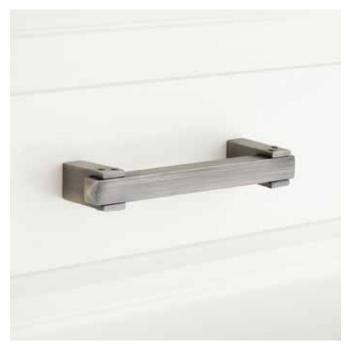

## 4" HOVLAND

## SOLID BRASS CABINET PULL

SKU: 949190

#### **FEATURES**

Width: 5" Height: 3/4" Depth: 1-1/2" Centers: 4"

#### **PRODUCT IMAGE**

 $All\ dimensions\ and\ specifications\ are\ nominal\ and\ may\ vary.\ Use\ actual\ products\ for\ accuracy\ in\ critical\ situations.$ 

PAGE 2