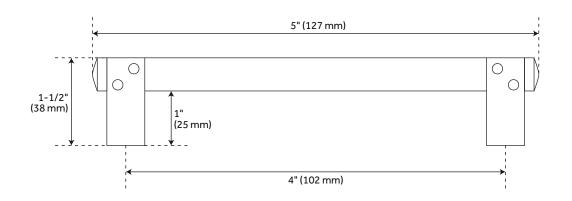

#### **FEATURES**

Width: 5" Height: 3/4" Depth: 1-1/2" Centers: 4"

#### **PRODUCT IMAGE**

 $All\ dimensions\ and\ specifications\ are\ nominal\ and\ may\ vary.\ Use\ actual\ products\ for\ accuracy\ in\ critical\ situations.$ 

PAGE 2