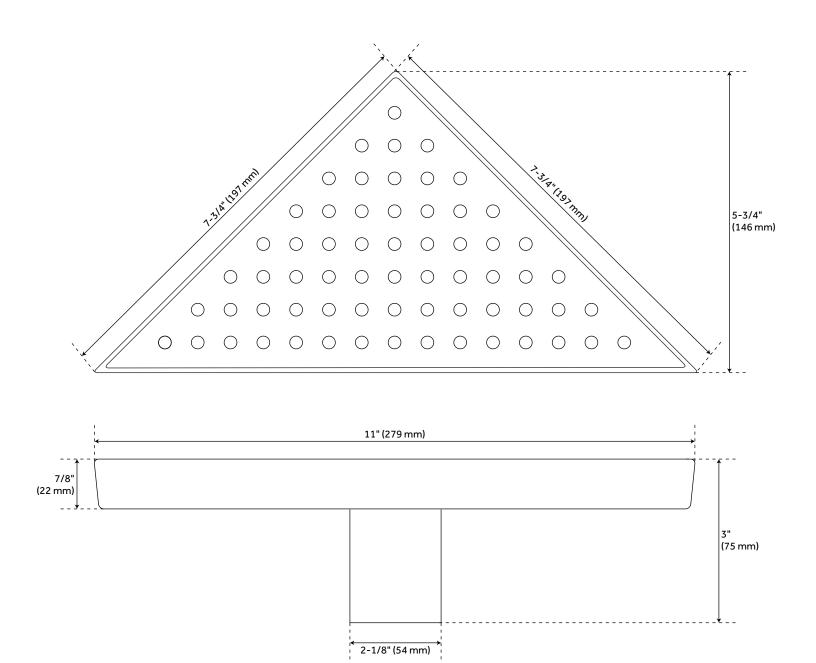

#### **FEATURES**

Material: Stainless Steel

Width: 7-3/4" Height: 3"

Assembly Required: No

REVISED 3/17/2023

# WERNER TRIANGULAR SHOWER DRAIN

SKU: 931295

All dimensions and specifications are nominal and may vary. Use actual products for accuracy in critical situations.