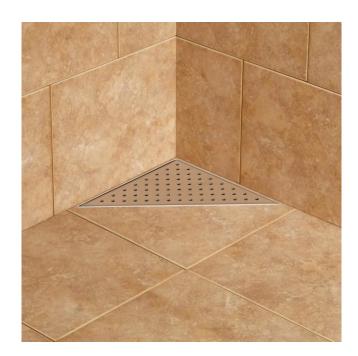

## WERNER TRIANGULAR SHOWER DRAIN

SKU: 931295

Code: SH415581, SH415707, SH415583, SH415709

### **ADDITIONAL FEATURES**

- Shower floor drain.
- Fits 2" drain opening.
- To use with rubber membrane, you must use the PVC Drain Flange Coupling.
- Drain hole measures 2" diameter.
- Weight Limit (lbs): 300.
- Product is made of 304 stainless steel.