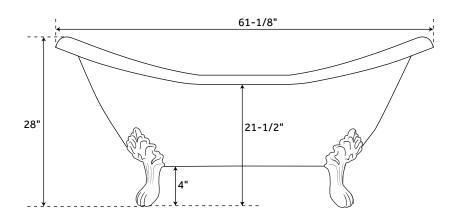

## **FEATURES**

Design: Traditional
Overflow Hole: Yes
Shape: Oval
Material: Cast Iron
Length: 61-1/8"
Width: 30-1/4"
Height: 28"
Tub Interior Length: 30"
Tub Interior Width: 15"
Water Depth to Rim: 16-3/4"
Water Depth To Overflow: 12-3/4"

Exterior Treatment: Hand-Smoothed Painted Interior Treatment: White Porcelain Enamel

Feet Type: Lion Paw
Feet Material: Cast Iron
Drain Placement: Offset
Water Capacity (Gallons): 26
Built-In Adjusters: Yes
Tub Weight Uncrated (lbs): 300
Tub Weight Crated (lbs): 410