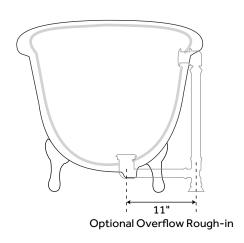

## **FEATURES**

Design: Traditional
Overflow Hole: Yes
Shape: Oval
Material: Cast Iron
Length: 61-1/8"
Width: 30-1/4"
Height: 28"
Tub Interior Length: 30"
Tub Interior Width: 15"
Water Depth to Rim: 16-3/4"
Water Depth To Overflow: 12-3/4"