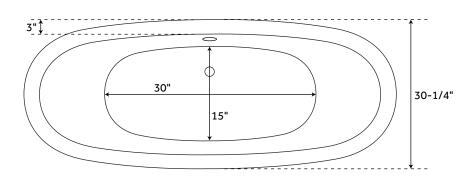

## **FEATURES**

Design: Traditional
Overflow Hole: Yes
Shape: Oval
Material: Cast Iron
Length: 61-1/8"
Width: 30-1/4"
Height: 28"
Tub Interior Length: 30"
Tub Interior Width: 15"
Water Depth to Rim: 16-3/4"
Water Depth To Overflow: 12-3/4"