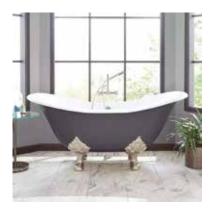

## 61" ARABELLA

## CAST IRON DOUBLE-SLIPPER TUB - LION PAW FEET

SKU: 930796, 930797, 930798, 938000

## **FEATURES**

Design: Traditional
Overflow Hole: Yes
Shape: Oval
Material: Cast Iron
Length: 61-1/8"
Width: 30-1/4"
Height: 28"
Tub Interior Length: 30"
Tub Interior Width: 15"
Water Depth to Rim: 16-3/4"
Water Depth To Overflow: 12-3/4"

Exterior Treatment: Hand-Smoothed Painted Interior Treatment: White Porcelain Enamel

Feet Type: Lion Paw
Feet Material: Cast Iron
Drain Placement: Offset
Water Capacity (Gallons): 26
Built-In Adjusters: Yes
Tub Weight Uncrated (lbs): 300
Tub Weight Crated (lbs): 410