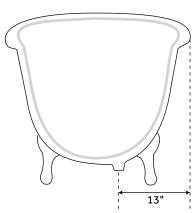

Exterior Treatment: Hand-Smoothed Painted Interior Treatment: White Porcelain Enamel

Feet Type: Lion Paw
Feet Material: Cast Iron
Drain Placement: Offset
Water Capacity (Gallons): 26
Built-In Adjusters: Yes
Tub Weight Uncrated (lbs): 300
Tub Weight Crated (lbs): 410