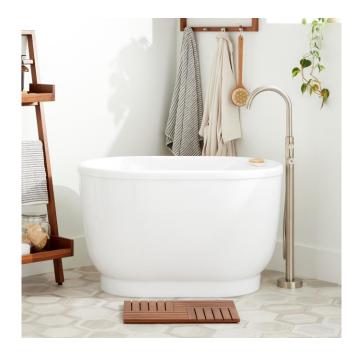

## 47" PELION ACRYLIC FREESTANDING TUB

SKU: 375009 Code: SH375009

## **FEATURES**

Tub Material: Acrylic Product Finish: White

Shape: Oval

Tub Drain Placement: End

Drain Included: Yes

Water Depth to Overflow: 19-7/8" Water Capacity (Gallons): 53

Built-In Adjusters: Yes

Tub Weight Uncrated (lbs): 86 Optional Accessory: 428473