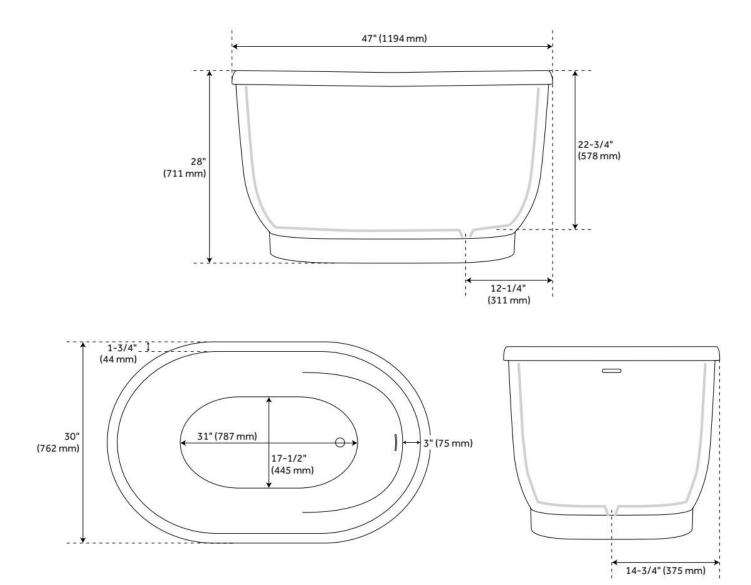

## **FEATURES**

Tub Material: Acrylic Product Finish: White

Shape: Oval

Tub Drain Placement: End

Drain Included: Yes

Water Depth to Overflow: 19-7/8" Water Capacity (Gallons): 53

Built-In Adjusters: Yes

Tub Weight Uncrated (lbs): 86 Optional Accessory: 428473