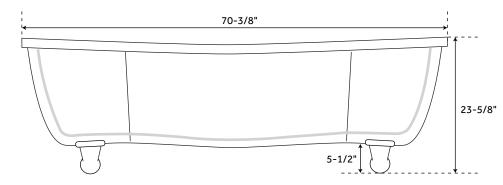

## FEATURES

Overflow Hole: No Shape: Specialty Material: Acrylic Length: 70" Width: 59-1/2" Height: 23-5/8" Tub Interior Length: 57-1/8" Tub Interior Width: 36" Water Depth to Rim: 17" Exterior Treatment: Smooth Interior Treatment: Smooth Feet Type: Ball & Claw Tap Deck: No Drain Included: No Drain Placement: Offset Faucet Included: No Faucet Drillings: No Drillings Water Capacity (Gallons): 150 Built-In Adjusters: Yes Tub Weight Uncrated (lbs): 200 Tub Weight Crated (lbs): 310

All measurements are approximate. Measurements may vary +/- 1/2".