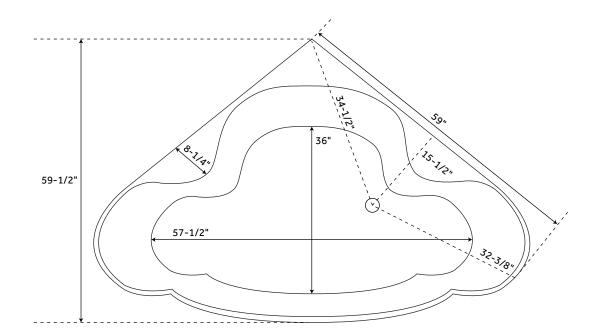

## FEATURES

Overflow Hole: No Shape: Specialty Material: Acrylic Length: 70" Width: 59-1/2" Height: 23-5/8" Tub Interior Length: 57-1/8" Tub Interior Width: 36" Water Depth to Rim: 17" Exterior Treatment: Smooth Interior Treatment: Smooth Feet Type: Ball & Claw Tap Deck: No Drain Included: No Drain Placement: Offset Faucet Included: No Faucet Drillings: No Drillings Water Capacity (Gallons): 150 Built-In Adjusters: Yes Tub Weight Uncrated (lbs): 200 Tub Weight Crated (lbs): 310

All measurements are approximate. Measurements may vary +/- 1/2".