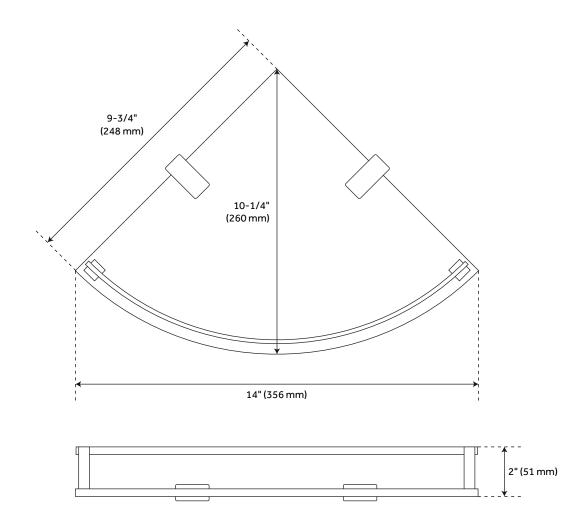

### **FEATURES**

Width: 14" Height: 2" Depth: 10-1/4"

Tempered Glass is 1/4" Thick

### **PRODUCT IMAGE**

 $All\ dimensions\ and\ specifications\ are\ nominal\ and\ may\ vary.\ Use\ actual\ products\ for\ accuracy\ in\ critical\ situations.$ 

PAGE 2