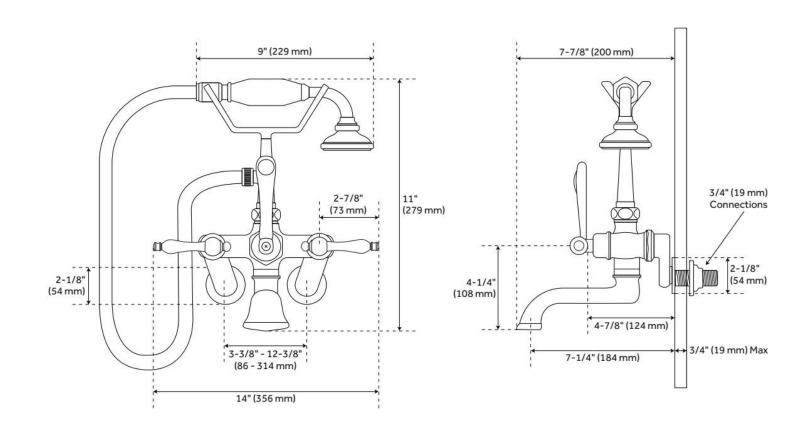

## **ADDITIONAL FEATURES**

- Spout is below deck.
- Constructed with high quality materials.
- Faucet can be installed with variable centers from 3-3/8" 12-3/8"

REVISED 5/13/2024