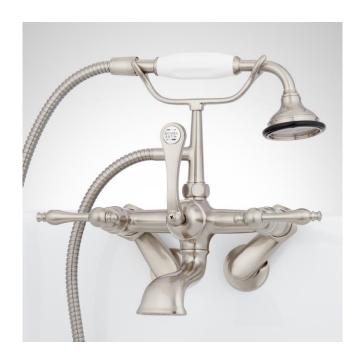

## TUB WALL-MOUNT TELEPHONE FAUCET & HAND SHOWER - LEVER HANDLE

SKU: 926860

Code: SH402570, SH402573, SH402572, SH402569, SH402571

## **FEATURES**

Material: Metal construction for strength and durability

Installation Type: Tub Wall Mount

Flow Rate: 13.3 gpm (50.4 L/min) @ 80 psi

Hand Shower Flow Rate: 1.8 gpm (6.8 L/min) @ 80 psi

Spray Type: Full

## **ADDITIONAL FEATURES**

- Spout is below deck.
- Constructed with high quality materials.
- Faucet can be installed with variable centers from 3-3/8" 12-3/8"

REVISED 5/13/2024