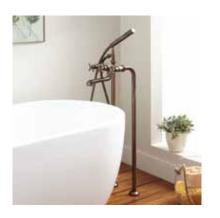

## FREESTANDING TUB FAUCET AND SUPPLIES - CROSS HANDLES

SKU: 913705

 $\label{thm:condition} Underfloor\ access is\ required\ for\ proper\ installation.$  Installation on a concrete slab will require cutting and concrete removal.

## **FEATURES**

Installation Type: Freestanding

Design: Modern Faucet Centers: 7" Handle Type: Cross

Features: Hand Shower Included

Material: Brass Length: 11-3/4" Width: 12-3/4" Spout Reach: 11" Handle Material: Brass Base Plate Length: 2-1/2" Base Plate Width: 2-1/2" Ceramic Disc Cartridges: Yes Water Supplies Included: Yes Diverter Included: Yes Hand Shower Hose Length: 60" Hand Shower Style: Modern