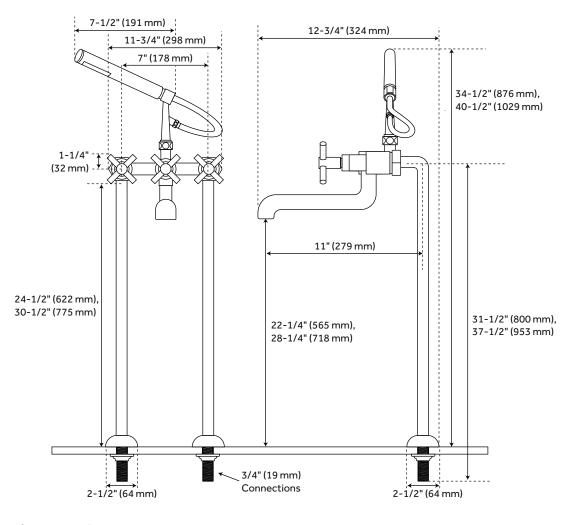

## FREESTANDING TUB FAUCET AND SUPPLIES - CROSS HANDLES

SKU: 913705

 $\label{thm:condition} Underfloor\ access is\ required\ for\ proper\ installation.$  Installation on a concrete slab will require cutting and concrete removal.

## **FEATURES**

Installation Type: Freestanding

Design: Modern Faucet Centers: 7" Handle Type: Cross

Features: Hand Shower Included

Material: Brass Length: 11-3/4" Width: 12-3/4" Spout Reach: 11" Handle Material: Brass Base Plate Length: 2-1/2" Base Plate Width: 2-1/2" Ceramic Disc Cartridges: Yes Water Supplies Included: Yes Diverter Included: Yes Hand Shower Hose Length: 60" Hand Shower Style: Modern