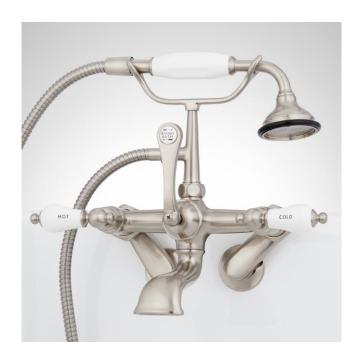

## TUB WALL-MOUNT TELEPHONE FAUCET & HAND SHOWER - PORCELAIN LEVER HANDLE

SKU: 901335

Code: SH329455, SH132298, SH199103, SH196018, SH144407

## **FEATURES**

Material: Metal construction for strength and durability

Installation Type: Tub Wall Mount

Flow Rate: 13.3 gpm (50.4 L/min) @ 80 psi

Hand Shower Flow Rate: 1.8 gpm (6.8 L/min) @ 80 psi

Spray Type: Full

Cartridge Type: Ceramic Disc

**Swivel Spout: No** 

LISTED ID: SH441015\*

## **ADDITIONAL FEATURES**

- Spout is below deck.
- Constructed with high quality materials.
- Faucet can be installed with variable centers from 3-3/8" 12-3/8"

REVISED 5/10/2024