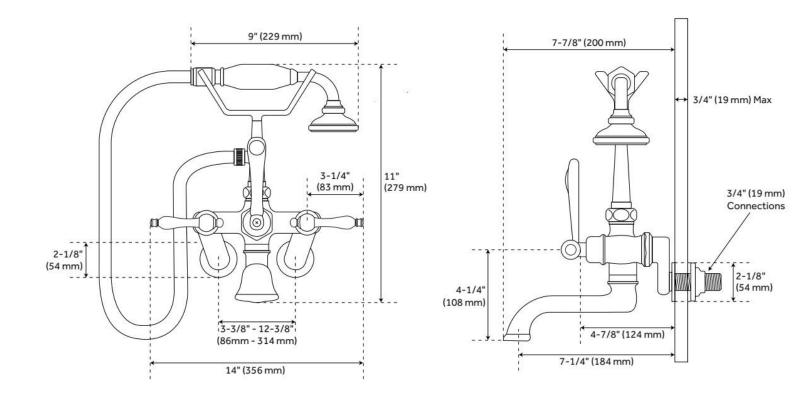

## **ADDITIONAL FEATURES**

- Spout is below deck.
- Constructed with high quality materials.
- Faucet can be installed with variable centers from 3-3/8" 12-3/8"

REVISED 5/10/2024