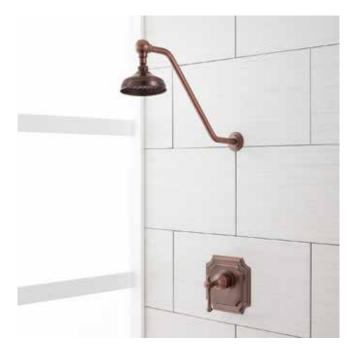

# VINTAGE

### SHOWER SET WITH LEVER HANDLE

SKU: 920680

#### FEATURES

Material: Brass Handle Type: Lever Features: Pressure-Balanced Assembly Required: No Installation Type: Wall Mount Shower Head Installation Type: Wall Shower Head Diameter: 5-1/2" Shower Arm Included: Yes Valve Trim Width: 7-1/2" Valve Trim Height: 7-1/2"