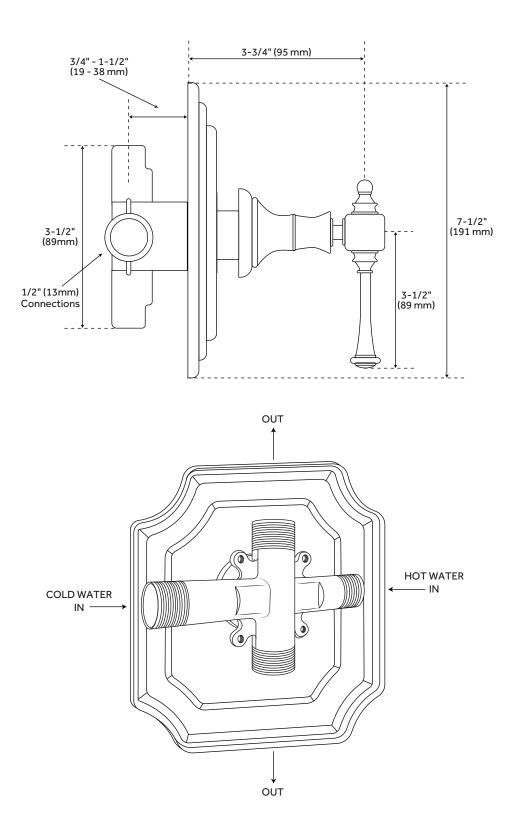

### VINTAGE

SHOWER VALVE SKU: 920680

#### FEATURES

Material: Brass Handle Type: Lever Features: Pressure-Balanced Assembly Required: No Installation Type: Wall Mount Shower Head Installation Type: Wall Shower Head Diameter: 5-1/2" Shower Arm Included: Yes Valve Trim Width: 7-1/2" Valve Trim Height: 7-1/2"