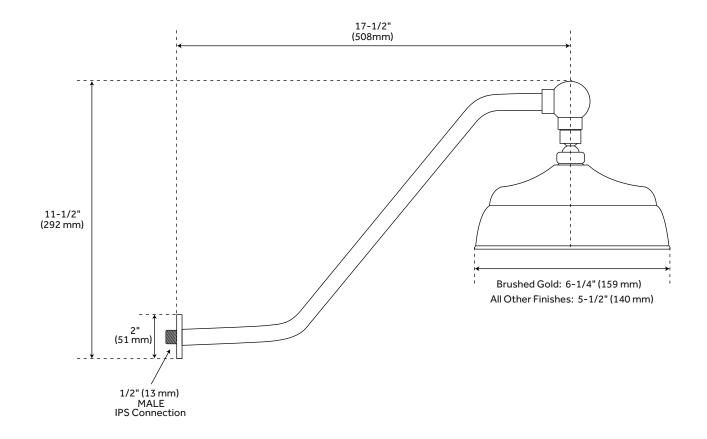

## VINTAGE

### WALL-MOUNT RAINFALL SHOWER HEAD

SKU: 920680

#### FEATURES

Material: Brass Handle Type: Lever Features: Pressure-Balanced Assembly Required: No Installation Type: Wall Mount Shower Head Installation Type: Wall Shower Head Diameter: 5-1/2" Shower Arm Included: Yes Valve Trim Width: 7-1/2" Valve Trim Height: 7-1/2"