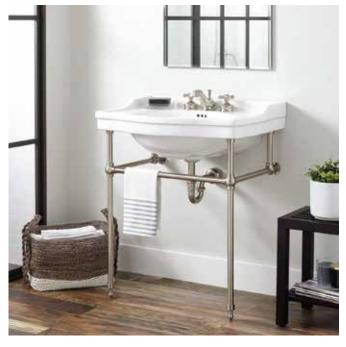

# CIERRA

# PORCELAIN CONSOLE SINK WITH BRASS STAND

SKU: 927507

### **FEATURES**

1" OD brass tubing.

This sink is accented with a console support stand.

Mounting hardware not included.

Shape: Oval

Sink Material: Porcelain Sink Installation: Integral Product Color: White Overflow Hole: Yes

Mounting Hardware Included: No

Drain Included: Optional Faucet Included: No Stand Material: Brass

REVISED 05/07/2021