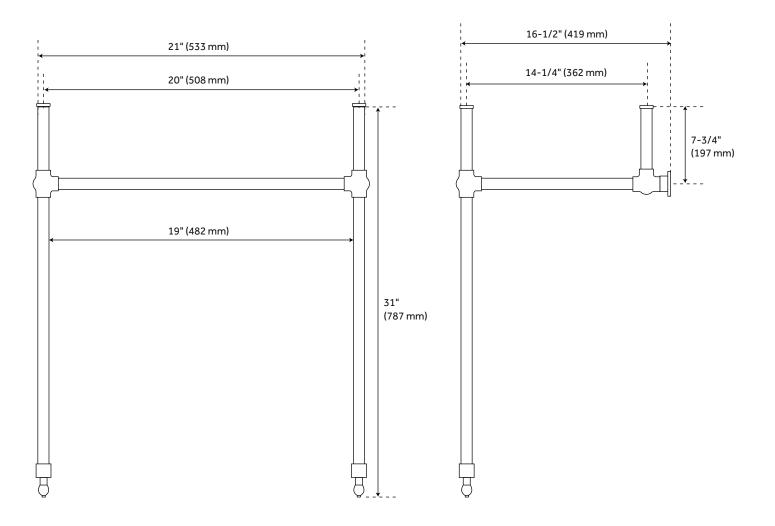

## **FEATURES**

Length: 21" Width: 16-1/2" Height: 31"

## **PRODUCT IMAGE**

 $All\ dimensions\ and\ specifications\ are\ nominal\ and\ may\ vary.\ Use\ actual\ products\ for\ accuracy\ in\ critical\ situations.$ 

PAGE 3