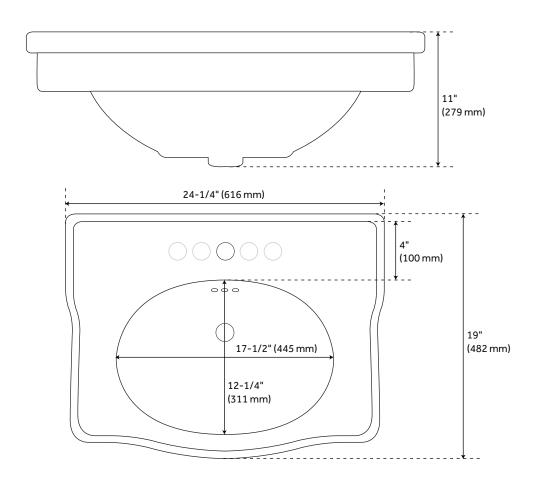

#### **FEATURES**

Length: 24-1/4" Width: 19" Height: 11"

Basin Length: 17-1/2" Basin Width: 12-1/4"

Water Depth To Overflow: 5-1/2" Fits Drain Hole Size: 1-1/2"

## **PRODUCT IMAGE**

 $All\ dimensions\ and\ specifications\ are\ nominal\ and\ may\ vary.\ Use\ actual\ products\ for\ accuracy\ in\ critical\ situations.$ 

PAGE 2