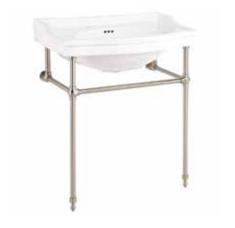

### **FEATURES**

1" OD brass tubing.

This sink is accented with a console support stand.

Mounting hardware not included.

Shape: Oval

Sink Material: Porcelain Sink Installation: Integral Product Color: White Overflow Hole: Yes

Mounting Hardware Included: No

Drain Included: Optional Faucet Included: No Stand Material: Brass

REVISED 05/07/2021

#### **FEATURES**

Length: 24-1/4" Width: 19" Height: 11"

Basin Length: 17-1/2" Basin Width: 12-1/4"

Water Depth To Overflow: 5-1/2" Fits Drain Hole Size: 1-1/2"

## **PRODUCT IMAGE**

 $All\ dimensions\ and\ specifications\ are\ nominal\ and\ may\ vary.\ Use\ actual\ products\ for\ accuracy\ in\ critical\ situations.$ 

PAGE 2