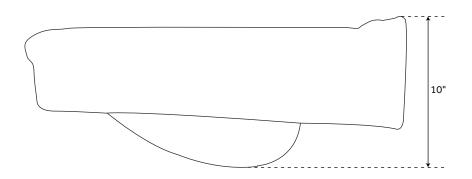

#### **FEATURES**

Shape: Oval
Sink Material: Porcelain
Number of Basins: 1
Sink Installation: Integral
Overflow Hole: Yes
Length: 34-1/2"
Width: 22-3/8"
Height: 36-1/2"
Basin Length: 18"
Basin Width: 13-1/4"
Basin Depth: 5"