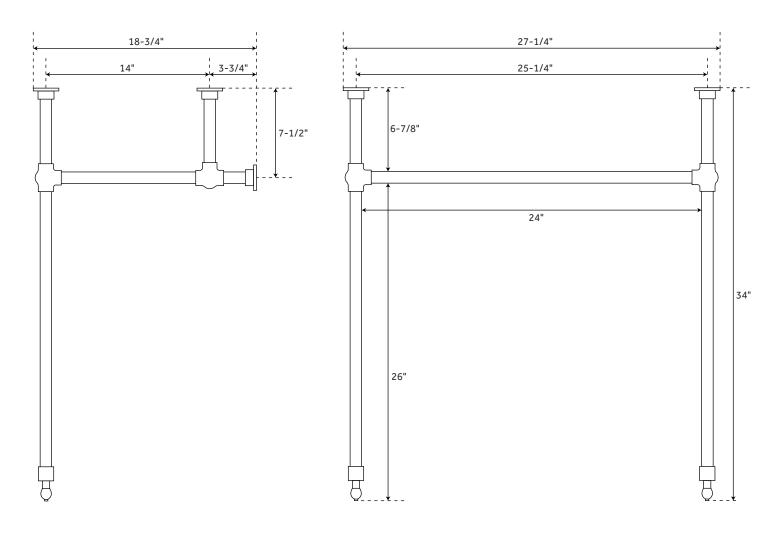

#### **FEATURES**

Stand Material: Brass 1" OD brass tubing Width: 27-1/4" Depth: 18-3/4" Height: 34"