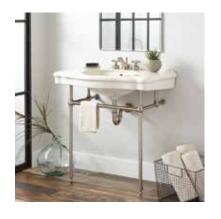

# PENNINGTON

### PORCELAIN CONSOLE SINK WITH STAND

SKU: 912375

#### **FEATURES**

Shape: Oval
Sink Material: Porcelain
Number of Basins: 1
Sink Installation: Integral
Overflow Hole: Yes
Length: 34-1/2"
Width: 22-3/8"
Height: 36-1/2"
Basin Length: 18"
Basin Width: 13-1/4"
Basin Depth: 5"

Drain Included: Optional Faucet Included: No Sink Material: Vitreous China