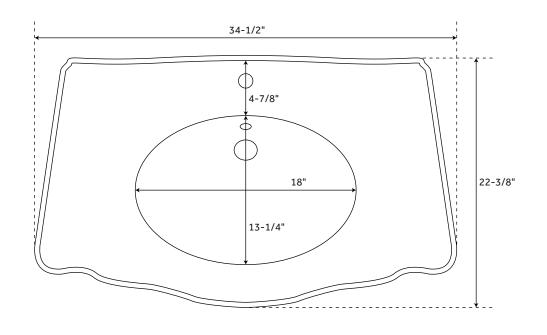

#### **FEATURES**

Shape: Oval
Sink Material: Porcelain
Number of Basins: 1
Sink Installation: Integral
Overflow Hole: Yes
Length: 34-1/2"
Width: 22-3/8"
Height: 36-1/2"
Basin Length: 18"
Basin Width: 13-1/4"
Basin Depth: 5"