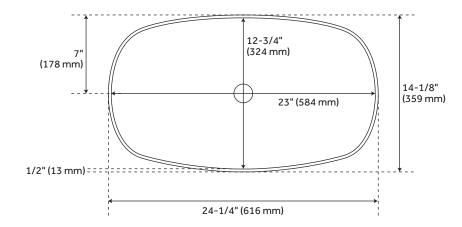

## FEATURES

ISI)

Shape: Oval Sink Material: Fireclay Sink Installation: Vessel Product Color: Green Faucet Centers: No Faucet Hole Overflow Hole: No Length: 24-1/4" Width: 14-1/8" Height: 4-3/4" Basin Length: 23" Basin Width: 12-3/4" Basin Depth: 3-3/8" Rim Thickness: 1/2" Drain Size: 1-1/2" Drain Included: Optional Faucet Included: No

All measurements are approximate. Measurements may vary +/- 1/2".

SIGNATURE HARDWARE LIFETIME WARRANTY See website for warranty information

REVISED 11/10/2021

See Website For Warranty Information www.signaturehardware.com/warranty