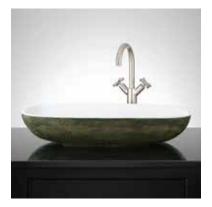

## HAND-GLAZED FIRECLAY VESSEL SINK

SKU: 946136

## FEATURES

ISI)

Shape: Oval Sink Material: Fireclay Sink Installation: Vessel Product Color: Green Faucet Centers: No Faucet Hole Overflow Hole: No Length: 24-1/4" Width: 14-1/8" Height: 4-3/4" Basin Length: 23" Basin Width: 12-3/4" Basin Depth: 3-3/8" Rim Thickness: 1/2" Drain Size: 1-1/2" Drain Included: Optional Faucet Included: No