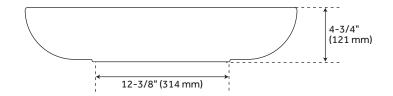

## FEATURES

ISI)

Shape: Oval Sink Material: Fireclay Sink Installation: Vessel Product Color: Green Faucet Centers: No Faucet Hole Overflow Hole: No Length: 24-1/4" Width: 14-1/8" Height: 4-3/4" Basin Length: 23" Basin Width: 12-3/4" Basin Depth: 3-3/8" Rim Thickness: 1/2" Drain Size: 1-1/2" Drain Included: Optional Faucet Included: No

All measurements are approximate. Measurements may vary +/- 1/2".

SIGNATURE HARDWARE LIFETIME WARRANTY See website for warranty information

REVISED 11/10/2021

See Website For Warranty Information www.signaturehardware.com/warranty