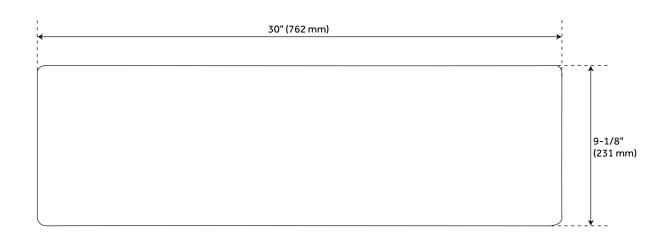

## 30" FIONA HAMMERED COPPER FARMHOUSE SINK

SKU: 938856 Code: SH427341

Material: Copper Length: 30-1/8" Width: 21-5/8" Height: 9-1/8" Number of Basins: 1

Sink Installation: Farmhouse Product Color: Copper

Faucet Centers: No Faucet Hole

Basin Length: 27-1/2"
Basin Width: 17-3/4"
Fits Drain Hole Size: 3-1/2"
Exterior Treatment: Hammered
Interior Treatment: Hammered
Metal Gauge/Thickness: 16 Gauge

Drain Included: Optional
Faucet Included: No
Basin Configuration: Single
Apron Design: Hammered
Water Depth to Rim: 9-1/4"

Apron Front Rim Thickness: 2-1/2" Side and Back Rim Thickness: 1-1/4"

Faucet Holes: No Faucet Hole