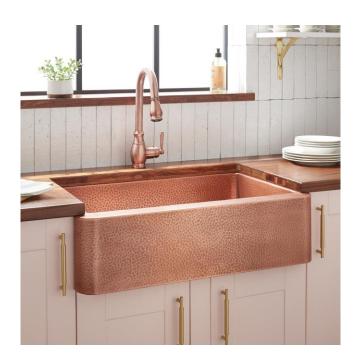

## 30" FIONA HAMMERED COPPER FARMHOUSE SINK

SKU: 938856 Code: SH427341

Material: Copper Length: 30-1/8" Width: 21-5/8" Height: 9-1/8" Number of Basins: 1

Sink Installation: Farmhouse Product Color: Copper

## **ADDITIONAL FEATURES**

- Made of solid copper.
- Rounded interior corners for easy cleaning.
- Hammered apron front and interior.
- Angled bottom facilitates water drainage.
- Sink bowl is pressed; contains no internal welds.