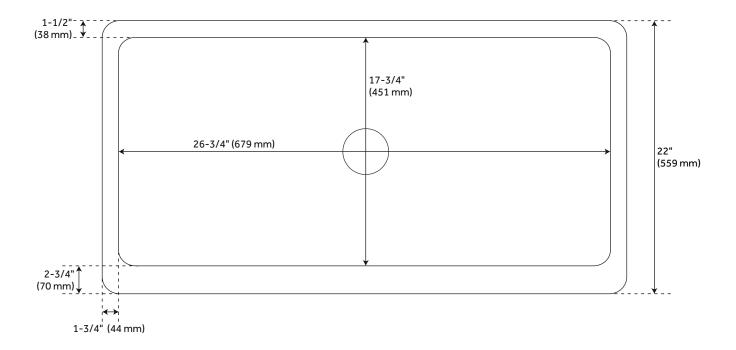

Faucet Centers: No Faucet Hole

Basin Length: 27-1/2"
Basin Width: 17-3/4"
Fits Drain Hole Size: 3-1/2"
Exterior Treatment: Hammered
Interior Treatment: Hammered
Metal Gauge/Thickness: 16 Gauge

Drain Included: Optional
Faucet Included: No
Basin Configuration: Single
Apron Design: Hammered
Water Depth to Rim: 9-1/4"

Apron Front Rim Thickness: 2-1/2" Side and Back Rim Thickness: 1-1/4"

Faucet Holes: No Faucet Hole