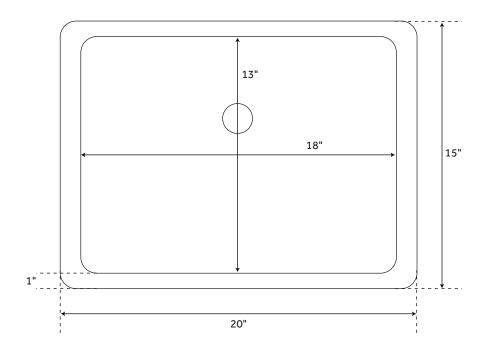

## **FEATURES**

Shape: Rectangle Sink Material: Copper Number of Basins: 1

Sink Installation: Semi-Recessed

Product Color: Copper

Faucet Centers: No Faucet Hole

Overflow Hole: No Item Weight (lbs.): 12

Length: 20" Width: 15" Height: 6"

Basin Length: 18" Basin Width: 13" Basin Depth: 5-1/2" Rim Thickness: 1" Drain Size: 1-1/2"

Metal Gauge/Thickness: 16

Faucet Included: No

All measurements are approximate. Measurements may vary +/- 1/2".