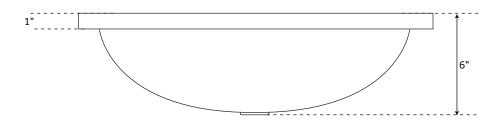

## **FEATURES**

Shape: Rectangle Sink Material: Copper Number of Basins: 1

Sink Installation: Semi-Recessed

Product Color: Copper

Faucet Centers: No Faucet Hole

Overflow Hole: No Item Weight (lbs.): 12

Length: 20" Width: 15" Height: 6"

Basin Length: 18" Basin Width: 13" Basin Depth: 5-1/2" Rim Thickness: 1" Drain Size: 1-1/2"

Metal Gauge/Thickness: 16

Faucet Included: No

All measurements are approximate. Measurements may vary +/- 1/2".