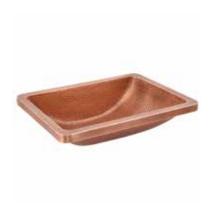

## RECTANGULAR COPPER SINK - HAMMERED - ANTIQUE COPPER PATINA

SKU: 933316

## **FEATURES**

Shape: Rectangle Sink Material: Copper Number of Basins: 1

Sink Installation: Semi-Recessed

Product Color: Copper

Faucet Centers: No Faucet Hole

Overflow Hole: No Item Weight (lbs.): 12

Length: 20" Width: 15" Height: 6"