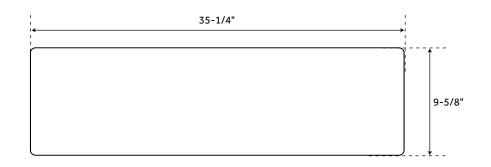

## **FEATURES**

Material: Copper Basin Split: 50/50 Apron Design: Smooth Faucet Centers: No Faucet Hole Number of Basins: 2

Product Color: Antique Copper

Length: 35-1/4" Width: 21-5/8" Height: 9-5/8" Basin Length: 15-3/4"

Basin Length: 15-3/4
Basin Width: 17-3/4"
Water Depth to Rim: 9-1/2"
Apron Front Rim Thickness: 2-5/8"
Side and Back Rim Thickness: 1-1/8"
Metal Gauge/Thickness: 16 Gauge

Drain Size: 3-1/2"

Exterior Treatment: Smooth Interior Treatment: Smooth