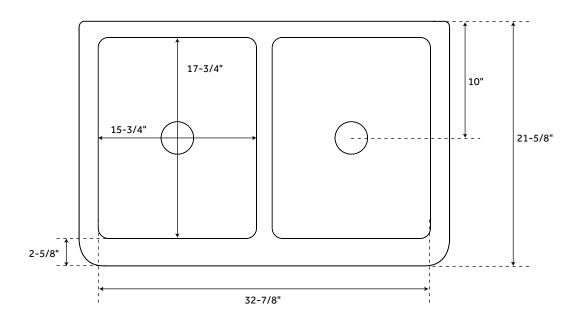

## **FEATURES**

Material: Copper Basin Split: 50/50 Apron Design: Smooth Faucet Centers: No Faucet Hole Number of Basins: 2

Product Color: Antique Copper

Length: 35-1/4" Width: 21-5/8" Height: 9-5/8" Basin Length: 15-3/4"

Basin Length: 15-3/4
Basin Width: 17-3/4"
Water Depth to Rim: 9-1/2"
Apron Front Rim Thickness: 2-5/8"
Side and Back Rim Thickness: 1-1/8"
Metal Gauge/Thickness: 16 Gauge

Drain Size: 3-1/2"

Exterior Treatment: Smooth Interior Treatment: Smooth