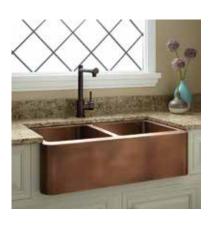

## 35" ABERDEEN

## DOUBLE-BOWL COPPER FARMHOUSE SINK

SKU: 906268

## **FEATURES**

Material: Copper Basin Split: 50/50 Apron Design: Smooth Faucet Centers: No Faucet Hole Number of Basins: 2

Product Color: Antique Copper

Length: 35-1/4" Width: 21-5/8" Height: 9-5/8" Basin Length: 15-3/4"