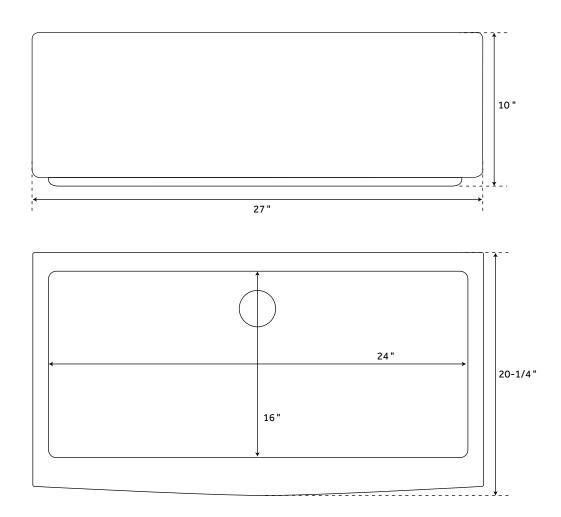

## **FEATURES**

Material: Stainless Steel Basin Split: Single Apron Design: Smooth Faucet Centers: No Faucet Hole Number of Basins: 1

Product Color: Stainless Steel Length: 27"

Length: 27"
Width: 20-1/4"
Height: 10"
Basin Length: 24"
Basin Width: 16"

Water Depth to Rim: 10"

Apron Front Rim Thickness: 3-1/4" Side and Back Rim Thickness: 1-1/2" Metal Gauge/Thickness: 16 Gauge

Drain Size: 3-1/2"

Exterior Treatment: Smooth Interior Treatment: Smooth

All measurements are approximate. Measurements may vary +/- 1/2".