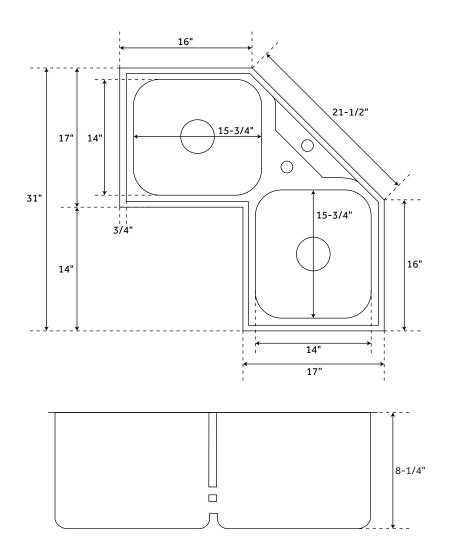

## FEATURES

Material: Copper Basin Split: 50/50 Shape: Specialty Sink Installation: Drop-In Faucet Centers: Single-Hole Number of Basins: 2 Product Color: Antique Copper Length: 31" Width: 31" Height: 8-1/4" Basin Length: 15-3/4" Basin Width: 14" Water Depth to Rim: 8-1/8" Rim Thickness: 3/4" Metal Gauge/Thickness: 16 Gauge Faucet Included: No Faucet Holes: No Faucet Hole Drain Included: No Drain Size: 3-1/2" Interior Treatment: Hammered

All measurements are approximate. Measurements may vary +/- 1/2".