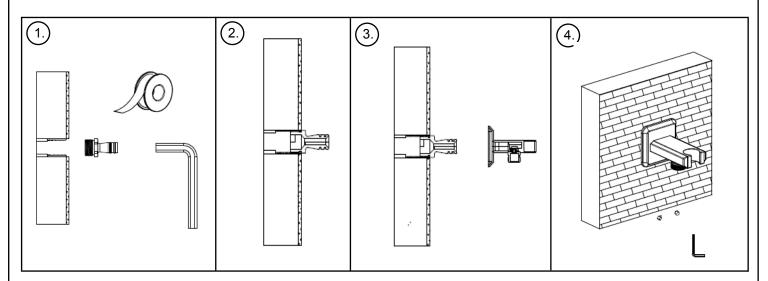

## RYLE HANDSHOWER BRACKET

Before you begin, read the installation instructions below. Observe all local building and safety codes.

Unpack and inspect the product for any shipping damages and ensure that none of the required pieces are missing. If you find damages, do not install. Contact Customer Service at 1.855.715.1800. If you need assistance or have questions while installing your heated towel warmer, contact Customer Service.

We recommend consulting a professional if you are unfamiliar with installing plumbing fixtures. Signature Hardware accepts no liability for any damage to the plumbing or wall, or for personal injury during installation.

## **INSTALLATION**



## **EXPLODED VIEW:** SD80100100 2 OXQ1502 3 SD80110300 4 SD60110400 5 M020506 6 SD80100600 M050408 7 8 OXQ1402 9 SD80110800