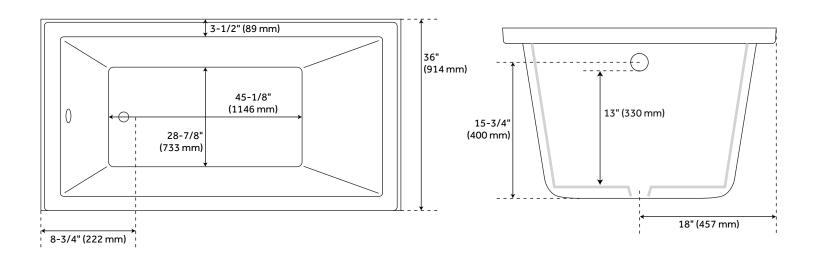

#### **FEATURES**

Design: Modern Product Finish: White Material: acrylic Length: 60" Width: 36" Height: 20-1/2" Overflow Hole: Yes

Water Depth To Overflow: 13-1/2" Exterior Treatment: Smooth Interior Treatment: Smooth

Faucet Included: No Shape: Rectangle Tub Overflow: Yes Tub Material: Acrylic Tub Interior Length: 45-1/8"

Tub Interior Width: 28-7/8"

Tap Deck: No

Faucet Drillings: No Drillings Water Capacity (Gallons): 60 Tub Weight Uncrated (lbs): 105