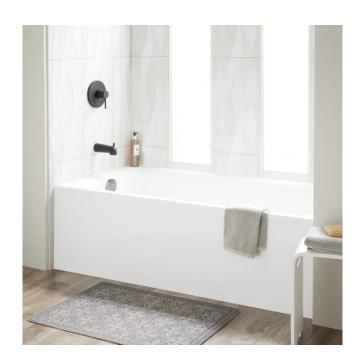

# 60" X 36" SITKA ACRYLIC ALCOVE SOAKING TUB - WHITE

SKU: 948821 Code: SHSKS6036

#### **FEATURES**

Design: Modern Product Finish: White Material: acrylic Length: 60" Width: 36" Height: 20-1/2" Overflow Hole: Yes

Water Depth To Overflow: 13-1/2" Exterior Treatment: Smooth Interior Treatment: Smooth