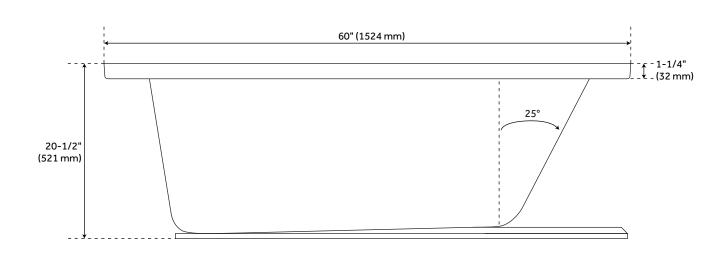

#### **FEATURES**

Design: Modern Product Finish: White Material: acrylic Length: 60" Width: 36" Height: 20-1/2" Overflow Hole: Yes

Water Depth To Overflow: 13-1/2" Exterior Treatment: Smooth Interior Treatment: Smooth

#### **ADDITIONAL FEATURES**

- All dimensions (± 1/2").
- Textured slip-resistant bottom.
- Pre-leveled base.
- Optional Quick Connect Drop-In Drain Kit Includes:
  - Floor Plate, 1-1/2" PVC Pipe, 2" x 1-1/2" Trap Adapters, 1 Brass Threaded, 1 Brass Unthreaded Tailpiece and Plug.
  - Installs above your subfloor, but underneath your cement floor or tile, so you do not need access below the fixture.
- ABS drain version available if needed for your installation.