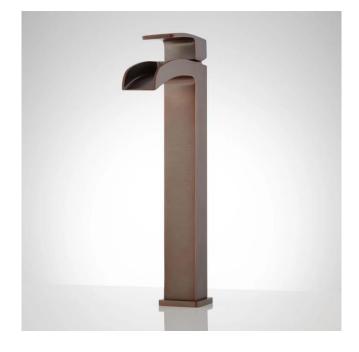

# STEVENS WATERFALL VESSEL FAUCET - NO OVERFLOW - OIL RUBBED BRONZE

SKU: 424891 Code: SH424891

#### FEATURES

Material: Metal construction for strength and durability Installation Type: Vessel Cartridge Type: Ceramic Disc Swivel Spout: No Drain Type: Metal push-pop with overflow