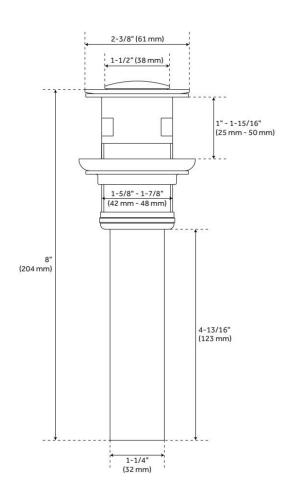

#### FEATURES

Material: Metal construction for strength and durability Installation Type: Vessel Cartridge Type: Ceramic Disc Swivel Spout: No Drain Type: Metal push-pop with overflow

### **ADDITIONAL FEATURES**

• Drain is compatible with sinks that have an overflow hole.

REVISED 5/20/2024