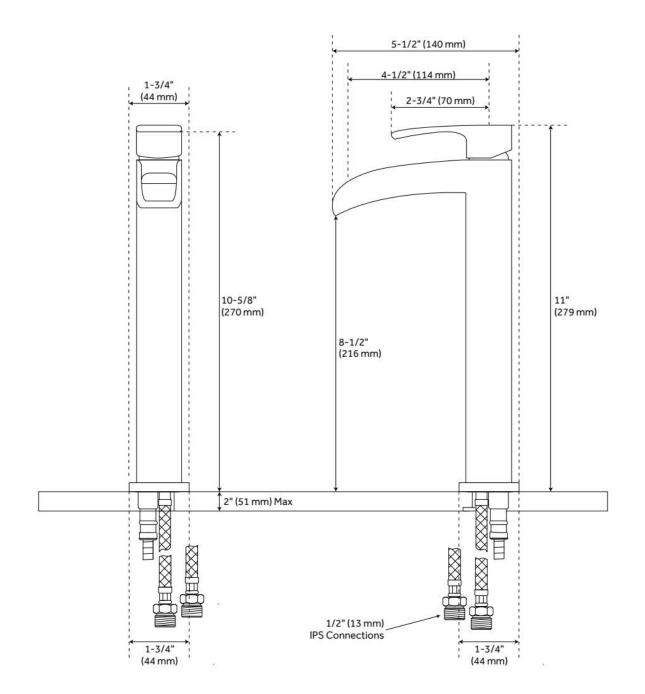

#### FEATURES

Material: Metal construction for strength and durability Installation Type: Vessel Cartridge Type: Ceramic Disc Swivel Spout: No Drain Type: Metal push-pop with overflow