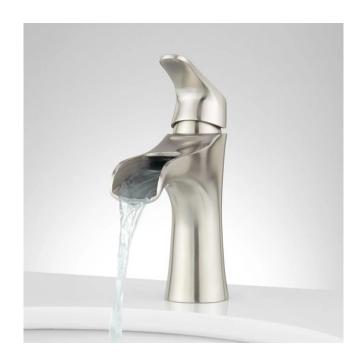

# SOREN SINGLE-HOLE BRUSHED STAINLESS STEEL WATERFALL FAUCET - NO OVERFLOW

SKU: 418396 Code: SH418396

### **FEATURES**

Material: Metal construction for strength and durability

Installation Type: Single-Hole

Flow Rate: 1.2 gpm (4.5 L/min) @ 60 psi

Cartridge Type: Ceramic Disc

Swivel Spout: No

Drain Type: Metal push-pop with overflow