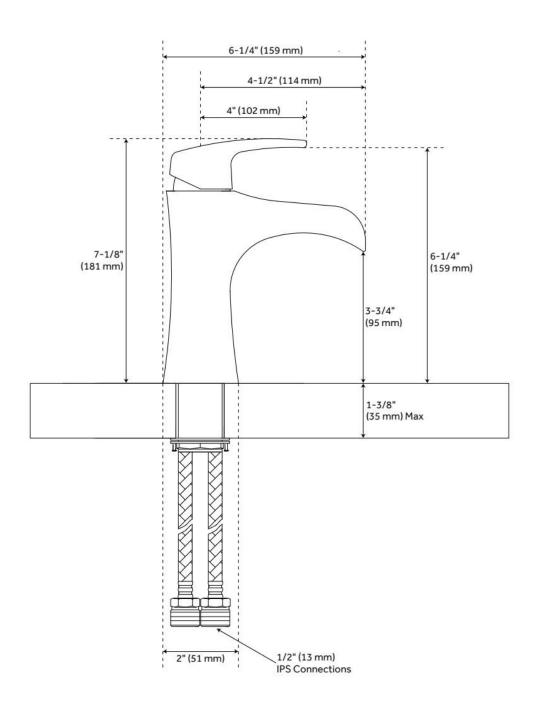

### **FEATURES**

Material: Metal construction for strength and durability

Installation Type: Single-Hole

Flow Rate: 1.2 gpm (4.5 L/min) @ 60 psi

Cartridge Type: Ceramic Disc

Swivel Spout: No

Drain Type: Metal push-pop with overflow