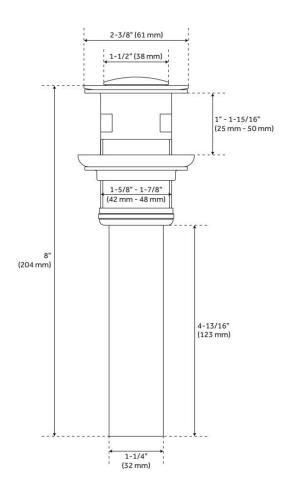

### **FEATURES**

Material: Metal construction for strength and durability

Installation Type: Single-Hole

Flow Rate: 1.2 gpm (4.5 L/min) @ 60 psi

Cartridge Type: Ceramic Disc

Swivel Spout: No

Drain Type: Metal push-pop with overflow

## **ADDITIONAL FEATURES**

• Drain is compatible with sinks that have an overflow hole.

REVISED 5/20/2024