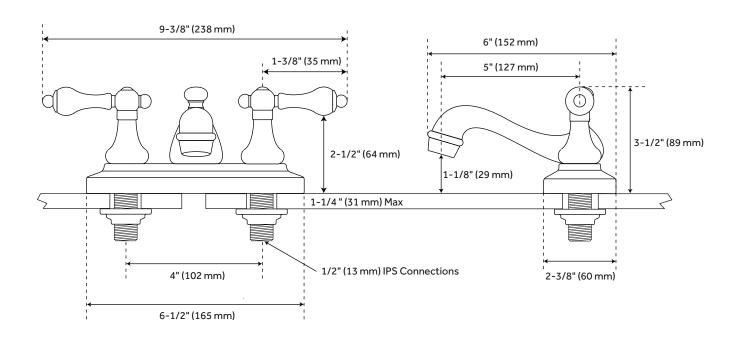

## **FEATURES**

Max. Countertop Thickness: 1-1/4"

Faucet Centers: 4" Handle Type: Lever Length: 9-1/2" Width: 6-1/8"

Height: 3-1/2"

Height To Spout: 1-1/8"

Spout Reach: 5"

Base Plate Length: 6-1/2" Base Plate Width: 2-3/8"

Handle Length: 2-3/4" Height to Bottom of Handle: 2"

Ceramic Disc Cartridges: Yes Hot and Cold Indicators: No

IPS: 1/2"

Drain Included: Yes Drain Size: 1-1/2"

Maximum Flow Rate: 1.2 gpm (gallons per minute)