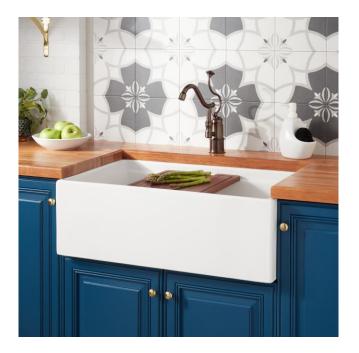

## 30" BRUMFIELD FIRECLAY FARMHOUSE SINK - WHITE

SKU: 433934 Code: SH433934

## FEATURES

Material: Fireclay Product Finish: White Installation Type: Farmhouse Shape: Rectangle Drain Placement: Off-set Right Fits Drain Hole Size: 3-1/2" Faucet Centers: No Faucet Hole Overflow Hole: No Mounting Hardware Included: No

## **ADDITIONAL FEATURES**

- Made of solid, heavy-duty fireclay.
- Smooth, ripple-resistant surface.
- If purchasing drain separately, it must be able to accommodate a sink drain thickness of 1".
- All sink dimensions are (± 1/2").