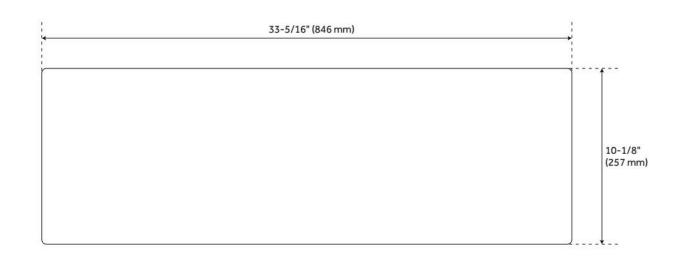

## FEATURES

Material: Fireclay Product Finish: White Installation Type: Farmhouse Shape: Rectangle Drain Placement: Off-set Right Fits Drain Hole Size: 3-1/2" Faucet Centers: No Faucet Hole Overflow Hole: No Mounting Hardware Included: No

## **ADDITIONAL FEATURES**

- Made of solid, heavy-duty fireclay.
- Smooth, ripple-resistant surface.
- If purchasing drain separately, it must be able to accommodate a sink drain thickness of 1".
- All sink dimensions are (± 1/2").