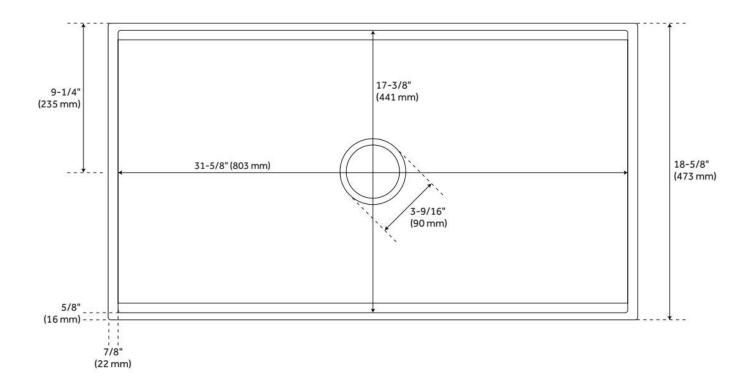

## FEATURES

Material: Fireclay Product Finish: White Installation Type: Farmhouse Shape: Rectangle Drain Placement: Off-set Right Fits Drain Hole Size: 3-1/2" Faucet Centers: No Faucet Hole Overflow Hole: No Mounting Hardware Included: No

## **ADDITIONAL FEATURES**

- Made of solid, heavy-duty fireclay.
- Smooth, ripple-resistant surface.
- If purchasing drain separately, it must be able to accommodate a sink drain thickness of 1".
- All sink dimensions are (± 1/2").