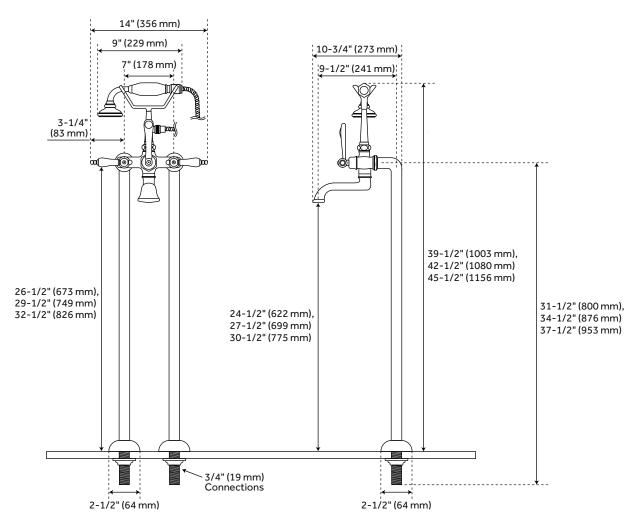

## **FEATURES**

Installation Type: Freestanding

Design: Traditional Faucet Centers: 7" Handle Type: Lever

Features: Hand Shower Included

Length: 14" Depth: 10-3/4" Spout Reach: 9-1/2" Spout Width: 2"

Handle Material: Porcelain Hot and Cold Indicators: Yes

Drain Included: Yes

Ceramic Disc Cartridges: Yes Water Connection Included: Yes Water Supplies Included: Yes Diverter Included: Yes Hand Shower Hose Length: 60" Hand Shower Style: Telephone

All product dimensions are nominal.